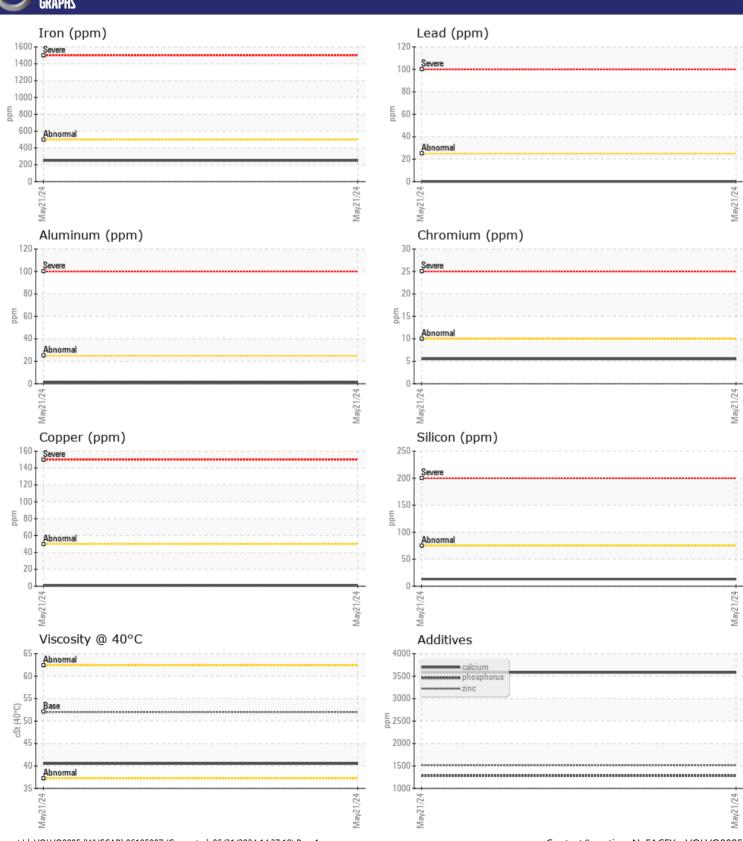

Sample No: VCP450785

Oil Type: VOLVO WET BRAKE TRANSAXLE OIL

**Job No:** 562094 COVANTA

| VOLVO SAMPLE      | INFORMATIO  | N              |      |  |
|-------------------|-------------|----------------|------|--|
| Sample Number     |             | VCP450785      | <br> |  |
|                   |             |                |      |  |
| Sample Date       |             | 21 May 2024    | <br> |  |
| Machine Hours     |             | 9447           | <br> |  |
| Oil Hours         |             | 0              | <br> |  |
| Oil Changed       |             | Changed        | <br> |  |
| Sample Status     |             | NORMAL         | <br> |  |
| VOLVO             |             |                |      |  |
| OIL CON           | DITION      |                |      |  |
| Visc @ 40°C       | cSt         | <b>40.5</b>    | <br> |  |
|                   |             |                |      |  |
| VOLVO             | 411.5.7.611 |                |      |  |
| CONTAN            | MINATION    |                |      |  |
| Water             | %           | NEG            | <br> |  |
| Silicon           | ppm         | <b>13</b>      | <br> |  |
| Sodium            | ppm         | <b>10</b>      | <br> |  |
| Potassium         | ppm         | ■3             | <br> |  |
|                   |             |                |      |  |
| WEAR M            | AETAL C     |                |      |  |
| _                 | JE I HLZ    |                |      |  |
| Iron              | ppm         | ■ 250          | <br> |  |
| Copper            | ppm         | ■1             | <br> |  |
| Lead              | ppm         | ■0             | <br> |  |
| Tin               | ppm         | <b>■&lt;1</b>  | <br> |  |
| Aluminum          | ppm         | <b>1</b>       | <br> |  |
| Chromium          | ppm         | <b>6</b>       | <br> |  |
| Molybdenum        | ppm         | <b>6</b>       | <br> |  |
| Nickel            | ppm         | <b>1</b>       | <br> |  |
| Titanium          | ppm         | <1             | <br> |  |
| Silver            | ppm         | 0              | <br> |  |
| Manganese         | ppm         | <b>7</b>       | <br> |  |
| Vanadium          | ppm         | <1             | <br> |  |
|                   |             |                |      |  |
| ADDITIV           | /ES         |                |      |  |
| Calcium           |             | <b>□</b> 3581  | <br> |  |
|                   | ppm         | ■ 3361<br>■ 14 | <br> |  |
| Magnesium<br>Zinc | ppm         | ■ 14<br>■ 1517 | <br> |  |
|                   | ppm         | _              |      |  |
| Phosphorus        | ppm         | <b>1282</b>    | <br> |  |
| Barium            | ppm         | <b>0</b>       | <br> |  |
| Boron             | ppm         | <b>115</b>     | <br> |  |

## Diagnosis

Resample at the next service interval to monitor. All component wear rates are normal. There is no indication of any contamination in the oil. The condition of the oil is acceptable for the time in service.