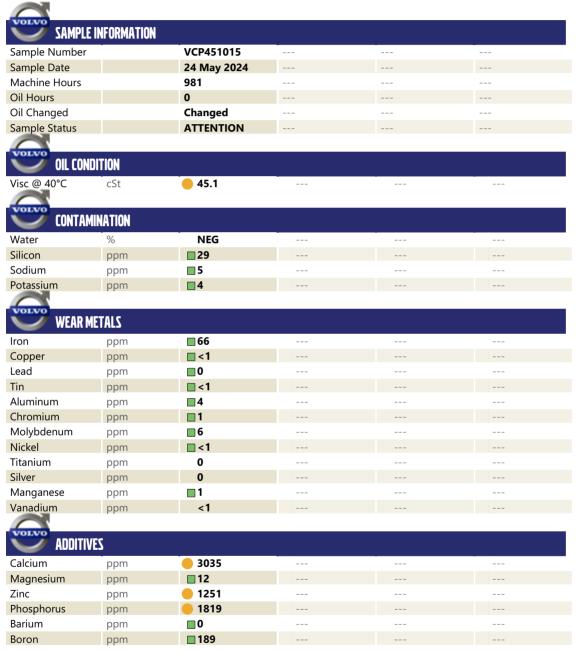

## **CONSTRUCTION EQUIPMENT**

716009 HERC RENTALS VOLVO A30G 753424 - DROP BOX

Sample No: VCP451015

Oil Type: VOLVO PREMIUM GEAR OIL 85W-140 GL-5

**Job No:** 716009 HERC RENTALS

### Diagnosis

The oil change at the time of sampling has been noted. Resample at the next service interval to monitor. All component wear rates are normal. There is no indication of any contamination in the oil. The oil viscosity is lower than normal. This plus the additive levels indicates the addition of a different brand, or type of oil. Confirm oil type.