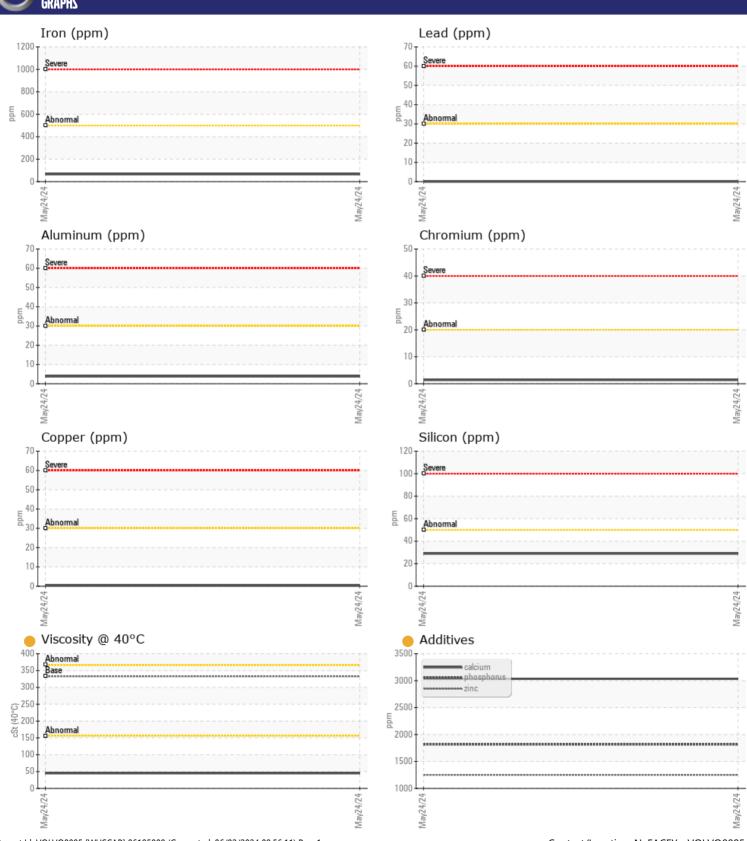

### Diagnosis

The oil change at the time of sampling has been noted. Resample at the next service interval to monitor. All component wear rates are normal. There is no indication of any contamination in the oil. The oil viscosity is lower than normal. This plus the additive levels indicates the addition of a different brand, or type of oil. Confirm oil type.