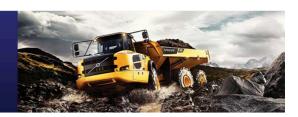

## **CONSTRUCTION EQUIPMENT**

562094 COVANTA VOLVO L220H 3339 - REAR RIGHT FINAL DRIVE

Sample No: VCP450788

Oil Type: VOLVO WET BRAKE TRANSAXLE OIL

**Job No:** 562094 COVANTA

### Diagnosis

The oil change at the time of sampling has been noted. No corrective action is recommended at this time. We recommend an early resample to monitor this condition. Gear wear is indicated. All other component wear rates are normal. There is no indication of any contamination in the oil. The condition of the oil is acceptable for the time in service.