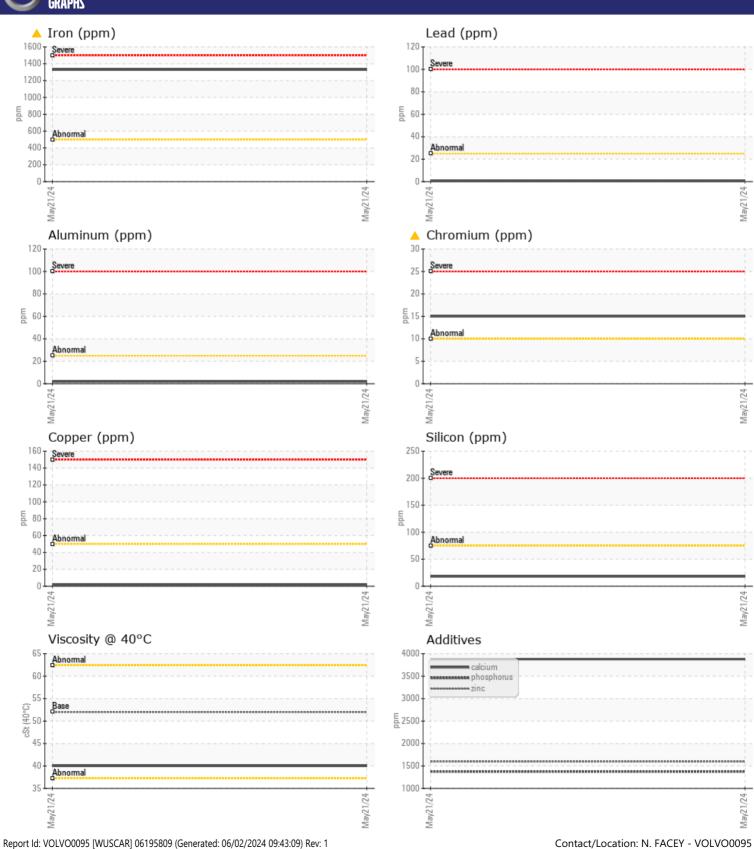

### Diagnosis

The oil change at the time of sampling has been noted. No corrective action is recommended at this time. We recommend an early resample to monitor this condition. Gear wear is indicated. All other component wear rates are normal. There is no indication of any contamination in the oil. The condition of the oil is acceptable for the time in service.