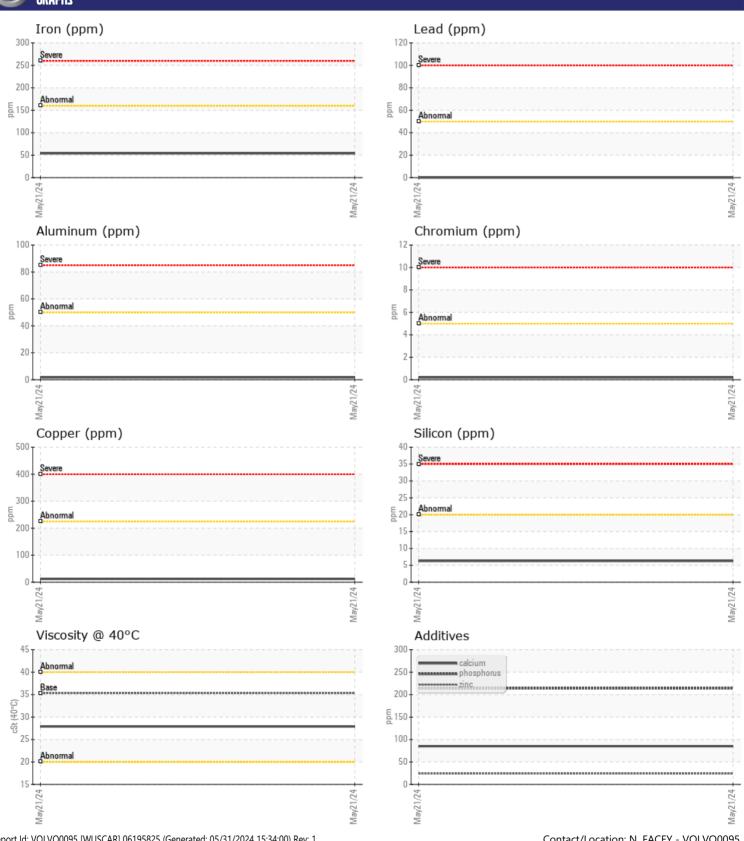

CONSTRUCTION EQUIPMENT
562094 COVANTA VOLVO L220H 3339 - TRANSMISSION (AUTO)

Sample No: VCP450708

Oil Type: **VOLVO AUTOMATIC TRANSMISSION FLUID AT102** 

Job No: 562094 COVANTA

|               |             |               | <br> |  |
|---------------|-------------|---------------|------|--|
| SAMPLE        | INFORMATION |               |      |  |
| Sample Number | -           | VCP450708     | <br> |  |
| Sample Date   |             | 21 May 2024   | <br> |  |
| Machine Hours |             | 9447          | <br> |  |
| Oil Hours     |             | 0             | <br> |  |
| Oil Changed   |             | Changed       | <br> |  |
| Sample Status |             | NORMAL        | <br> |  |
|               |             |               |      |  |
| OIL CON       | DITION      |               |      |  |
| Visc @ 40°C   | cSt         | ■27.9         | <br> |  |
| CONTAN        | MINATION    |               |      |  |
| Water         | %           | NEG           | <br> |  |
| Silicon       | ppm         | <b>6</b>      | <br> |  |
| Sodium        | ppm         | <b>5</b>      | <br> |  |
| Potassium     | ppm         | <b>2</b>      | <br> |  |
| VOLVO         |             |               |      |  |
| WEAR N        | METALS      |               |      |  |
| Iron          | ppm         | ■ 54          | <br> |  |
| Copper        | ppm         | <b>12</b>     | <br> |  |
| Lead          | ppm         | <b>0</b>      | <br> |  |
| Tin           | ppm         | <b>■&lt;1</b> | <br> |  |
| Aluminum      | ppm         | ■2            | <br> |  |
| Chromium      | ppm         | <b>■&lt;1</b> | <br> |  |
| Molybdenum    | ppm         | <b>■&lt;1</b> | <br> |  |
| Nickel        | ppm         | ■0            | <br> |  |
| Titanium      | ppm         | 0             | <br> |  |
| Silver        | ppm         | ■0            | <br> |  |
| Manganese     | ppm         | ■3            | <br> |  |
| Vanadium      | ppm         | <1            | <br> |  |
|               |             |               | <br> |  |
| ADDITIV       | IES         |               |      |  |
| Calcium       | ppm         | ■85           | <br> |  |
| Magnesium     | ppm         | <b>■&lt;1</b> | <br> |  |
|               |             |               |      |  |

## Diagnosis

Resample at the next service interval to monitor.All component wear rates are normal. There is no indication of any contamination in the fluid. The condition of the fluid is acceptable for the time in service.