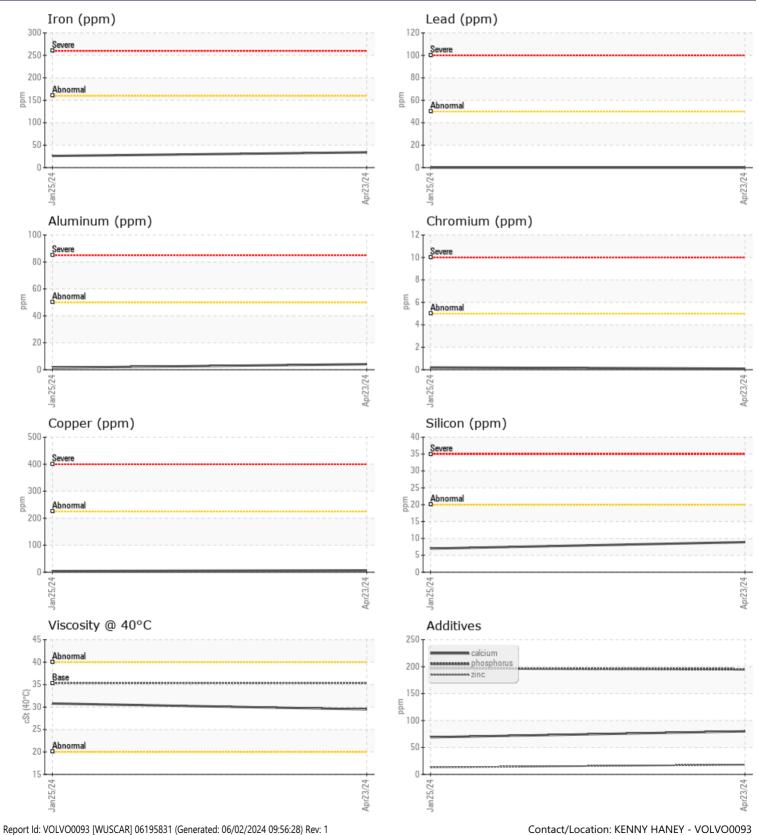

| 69          | <br> |          |
| Magnesium     | ppm         | 1           | 0           | <br> |          |
| Zinc          | ppm         | 18          | 13          | <br> |          |
| Phosphorus    | ppm         | <b>195</b>  | 197         | <br> |          |
| Barium        | ppm         | <b>4</b>    | 5           | <br> |          |

80



NT/FLAGLER CONSTRUCTION EQUIPMENT LLC M RIVER ROAD

ENNY HANEY flaglerce.com 80-0077 0-2233

## sis

e at the next service interval or.All component wear rates al. There is no indication of amination in the fluid. The of the fluid is acceptable me in service.

Depot: VOLVO0093 Unique No: 11057954 Signed: Don Baldridge Report Date: 02 Jun 2024 Contact/Location: KENNY HANEY - VOLVO0093

73

ppm

## **CONSTRUCTION EQUIPMENT**



GRAPHS

VOLVO



Page 2 of 2