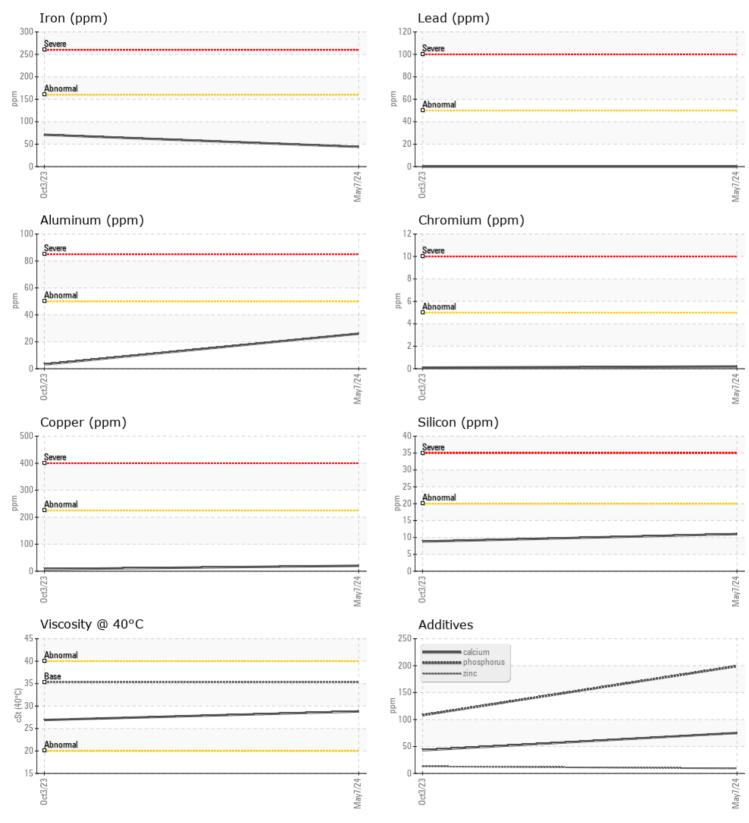

## SAMPLE INFORMATION VCP444694 Sample Number VCP429252 Sample Date 07 May 2024 03 Oct 2023 Machine Hours 3855 2360 Oil Hours 0 0 Oil Changed Not Changd Not Changd NORMAL Sample Status NORMAL **OIL CONDITION** Visc @ 40°C cSt 28.8 26.9 CONTAMINATION Water % NEG NEG 9 Silicon 11 ppm Sodium 8 6 ppm Potassium ppm 5 < 1</p> WEAR METALS 44 Iron ppm 71 Copper ppm 20 8 Lead ppm 0 🔲 0 Tin ppm 5 🔲 0 Aluminum 26 3 ppm Chromium **||** <1 □ <1 ppm Molybdenum 0 ppm 0 Nickel 1 0 ppm Titanium 0 <1 ppm Silver 0 0 ppm Manganese ppm 3 5

## Diagnosis

Resample at the next service interval to monitor.All component wear rates are normal. There is no indication of any contamination in the fluid. The condition of the fluid is acceptable for the time in service.

Vanadium

ppm

<1

| ADDITIVES  |     |           |     |  |  |
|------------|-----|-----------|-----|--|--|
| Calcium    | ppm | 75        | 43  |  |  |
| Magnesium  | ppm | 0         | 0   |  |  |
| Zinc       | ppm | 9         | 13  |  |  |
| Phosphorus | ppm | 🔳 199     | 108 |  |  |
| Barium     | ppm | <b>1</b>  | 0   |  |  |
| Boron      | ppm | <b>74</b> | 46  |  |  |

## **CONSTRUCTION EQUIPMENT**

GRAPHS

VOLVO

Report Id: VOLVO0093 [WUSCAR] 06195832 (Generated: 06/02/2024 09:56:57) Rev: 1

Contact/Location: KENNY HANEY - VOLVO0093