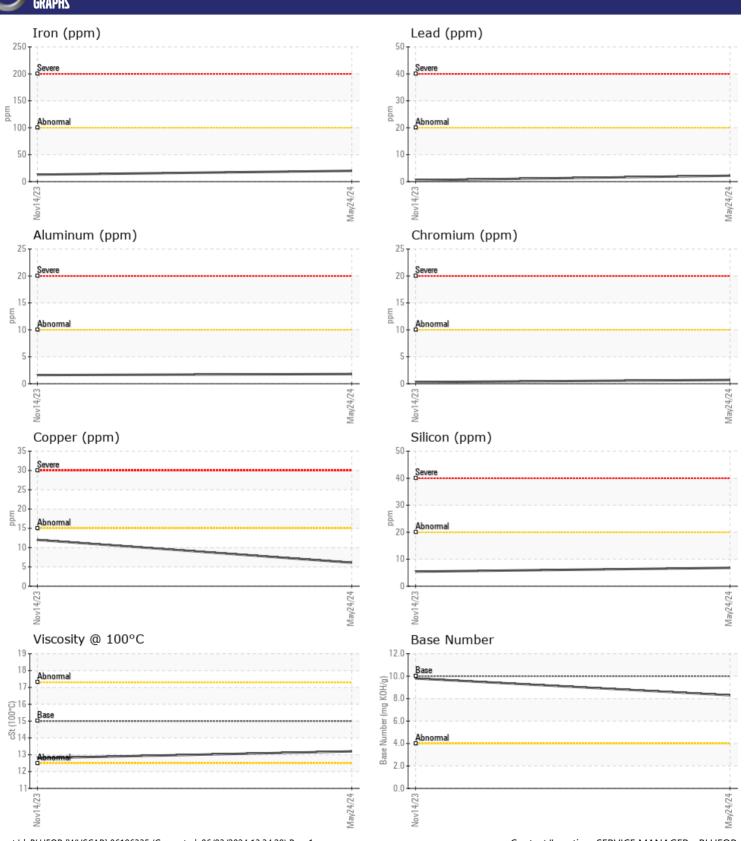

### Diagnosis

Resample at the next service interval to monitor. All component wear rates are normal. There is no indication of any contamination in the oil. The BN result indicates that there is suitable alkalinity remaining in the oil. The condition of the oil is suitable for further service.