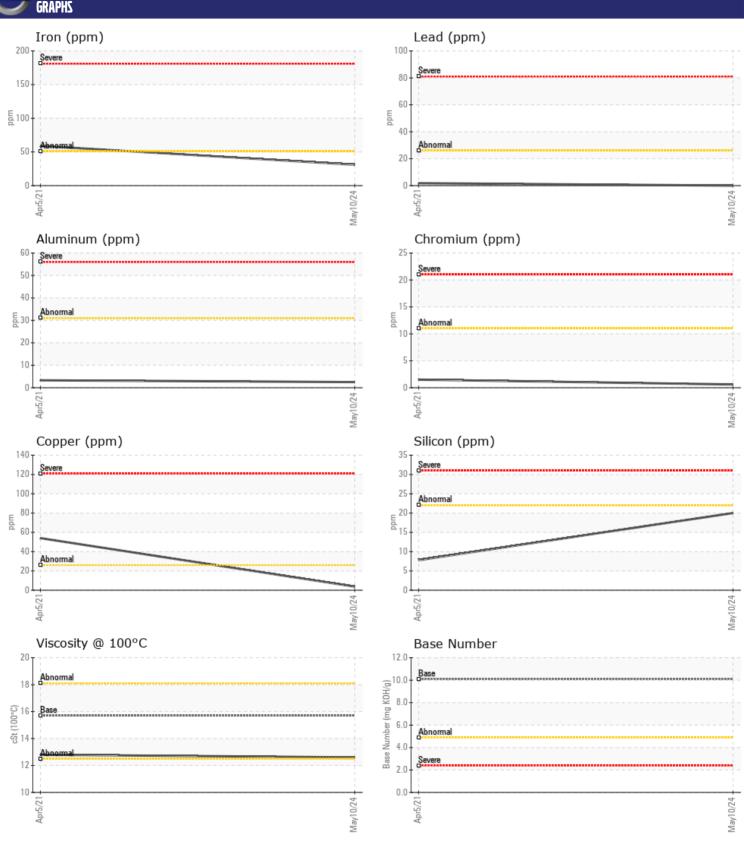

# CONSTRUCTION EQUIPMENT 363 JOHN DEERE 814432 - DIESEL ENGINE

Sample No: VCP397836

Oil Type: SHELL ROTELLA T 15W40

**Job No:** 363

| VOLVO            |            |               |              |      |
|------------------|------------|---------------|--------------|------|
| SAMPLE IN        | NFORMATION |               |              |      |
| Sample Number    | •          | VCP397836     | VCP310966    | <br> |
| Sample Date      |            | 10 May 2024   | 05 Apr 2021  | <br> |
| Machine Hours    |            | 6701          | 1507         | <br> |
| Oil Hours        |            | 500           | 500          | <br> |
| Oil Changed      |            | Changed       | Changed      | <br> |
| Sample Status    |            | NORMAL        | NORMAL       | <br> |
|                  |            |               |              |      |
| OIT CONDI.       | TION       |               |              |      |
| Visc @ 100°C     | cSt        | <b>12.6</b>   | ■12.8        | <br> |
| Base Number (BN) | mg KOH/g   | <b>6.3</b>    |              | <br> |
| Oxidation (PA)   | %          | 61            | 82           | <br> |
|                  |            |               |              |      |
| CONTAMIN         | JATION     |               |              |      |
|                  |            | _             | <u> </u>     |      |
| Water            | %          | NEG           | NEG          | <br> |
| Soot %           | %          | ■0.4          | 0.6          | <br> |
| Nitration (PA)   | %          | 70            | 88           | <br> |
| Sulfation (PA)   | %          | 56            | 72           | <br> |
| Glycol           | %          | NEG           | NEG          | <br> |
| Fuel             | %          | <1.0          | <1.0         | <br> |
| Silicon          | ppm        | ■20           | 8            | <br> |
| Sodium           | ppm        | <b>10</b>     | <u>5</u>     | <br> |
| Potassium        | ppm        | <b>7</b>      | ■8           | <br> |
| VOLVO            |            |               |              |      |
| WEAR ME          | TALS       |               |              |      |
| Iron             | ppm        | ■31           | ■ 59         | <br> |
| Copper           | ppm        | <b>■</b> 4    | <b>5</b> 4   | <br> |
| Lead             | ppm        | <b>0</b>      | <b>2</b>     | <br> |
| Tin              | ppm        | <b>■</b> <1   | 2            | <br> |
| Aluminum         | ppm        | <b>■</b> 2    | <b>■</b> 3   | <br> |
| Chromium         | ppm        | <b>■&lt;1</b> | <b>2</b>     | <br> |
| Molybdenum       | ppm        | ■33           | <b>67</b>    | <br> |
| Nickel           | ppm        | <b>■</b> 2    | ■18          | <br> |
| Titanium         | ppm        | <1            | <1           | <br> |
| Silver           | ppm        | <b>■</b> 0    | <1           | <br> |
| Manganese        | ppm        | <b>■</b> <1   | <b>2</b>     | <br> |
| Vanadium         | ppm        | 0             | <1           | <br> |
| ADDITIVE:        | 7          |               |              |      |
| _                |            | =1006         | <b>-2103</b> |      |
| Calcium          | ppm        | <b>■ 1998</b> | 2193         | <br> |
| Magnesium        | ppm        | <b>■</b> 173  | 232          | <br> |
| Zinc             | ppm        | <b>■</b> 1126 | 1129         | <br> |
| Phosphorus       | ppm        | <b>■</b> 926  | <b>880</b>   | <br> |
| Barium           | ppm        | <b>0</b>      | 0            | <br> |
| Boron            | ppm        | <b>■</b> 65   | <b>4</b> 5   | <br> |

### Diagnosis

Resample at the next service interval to monitor. All component wear rates are normal. There is no indication of any contamination in the oil. The BN result indicates that there is suitable alkalinity remaining in the oil. The condition of the oil is suitable for further service.