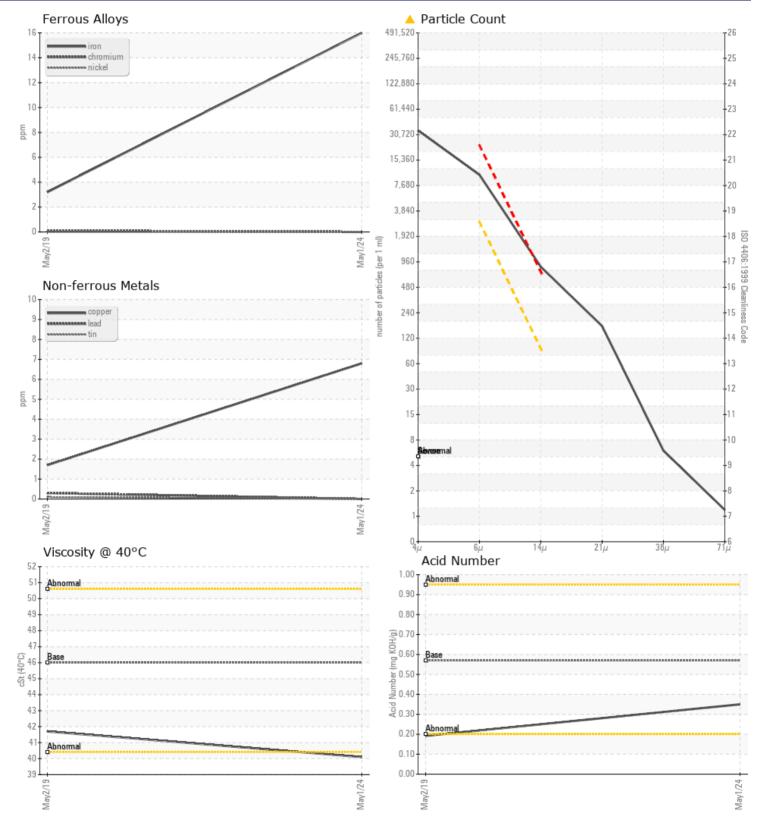

| CONTAM            | AINATION |               |          |      |
|-------------------|----------|---------------|----------|------|
| Water             | %        | NEG           | NEG      | <br> |
| Particles >4µm    |          | 29864         | 1266     | <br> |
| Particles >6µm    |          | <b>A</b> 8964 | 163      | <br> |
| Particles >14µm   |          | <b>A</b> 737  | 27       | <br> |
| ISO 4406:1999 (c) | )        | 22/20/17      | 17/15/12 | <br> |
| Silicon           | ppm      | <b>4</b>      | 3        | <br> |
| Sodium            | ppm      | 3             | < 1      | <br> |
| Potassium         | ppm      | <b></b> <1    | □ <1     | <br> |

# WEAR METALS

|            | כואו ווי |            |            |      |  |
|------------|----------|------------|------------|------|--|
| Iron       | ppm      | <b>1</b> 6 | 3          | <br> |  |
| Copper     | ppm      | 7          | 2          | <br> |  |
| Lead       | ppm      | 0          | < 1        | <br> |  |
| Tin        | ppm      | 0          | <1         | <br> |  |
| Aluminum   | ppm      | <b>1</b>   | <b></b> <1 | <br> |  |
| Chromium   | ppm      | 0          | <b></b> <1 | <br> |  |
| Molybdenum | ppm      | 2          | 0          | <br> |  |
| Nickel     | ppm      | 0          | 0          | <br> |  |
| Titanium   | ppm      | 0          | 0          | <br> |  |
| Silver     | ppm      | 0          | 0          | <br> |  |
| Manganese  | ppm      | 0          | <1         | <br> |  |
| Vanadium   | ppm      | 0          | 0          | <br> |  |

## Diagnosis

Oil and filter change at the time of sampling has been noted. No corrective action is recommended at this time. Resample at the next service interval to monitor.All component wear rates are normal. There is a high amount of particulates present in the oil. The AN level is acceptable for this fluid. The condition of the oil is suitable for further service.