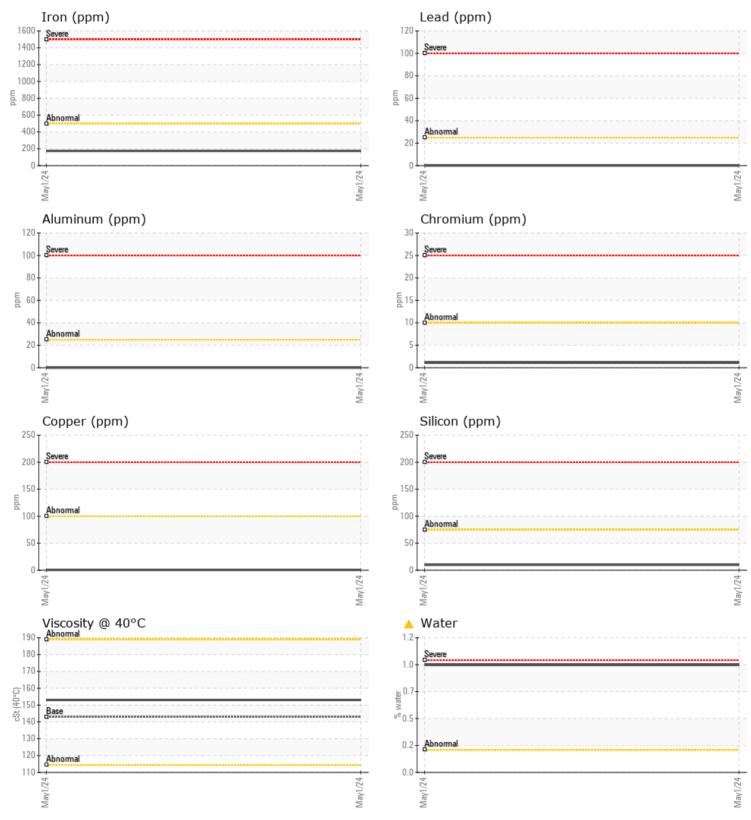

## SAMPLE INFORMATION VCP383313 Sample Number Sample Date 01 May 2024 Machine Hours 5956 Oil Hours 0 Oil Changed N/A ABNORMAL Sample Status **OIL CONDITION** Visc @ 40°C cSt 153 CONTAMINATION Water % **0.957** Silicon 10 ppm Sodium 3 ppm Potassium ppm 0 WEAR METALS 174 Iron ppm Copper ppm ■ <1 Lead ppm 0 🔲 Tin ppm **||** <1 Aluminum ppm 0 Chromium 1 ppm Molybdenum ppm 3 Nickel 0 ppm Titanium 0 ppm Silver 0 ppm Manganese ppm 4 Vanadium ppm 0

## Diagnosis

We advise that you check for the source of water entry. We recommend an early resample to monitor this condition.All component wear rates are normal. Appearance is milky. There is a high concentration of water present in the oil. The condition of the oil is acceptable for the time in service.

## **CONSTRUCTION EQUIPMENT**

GRAPHS

VOLVO

Contact/Location: JEFFREY SAUCIER - MCCEASVC