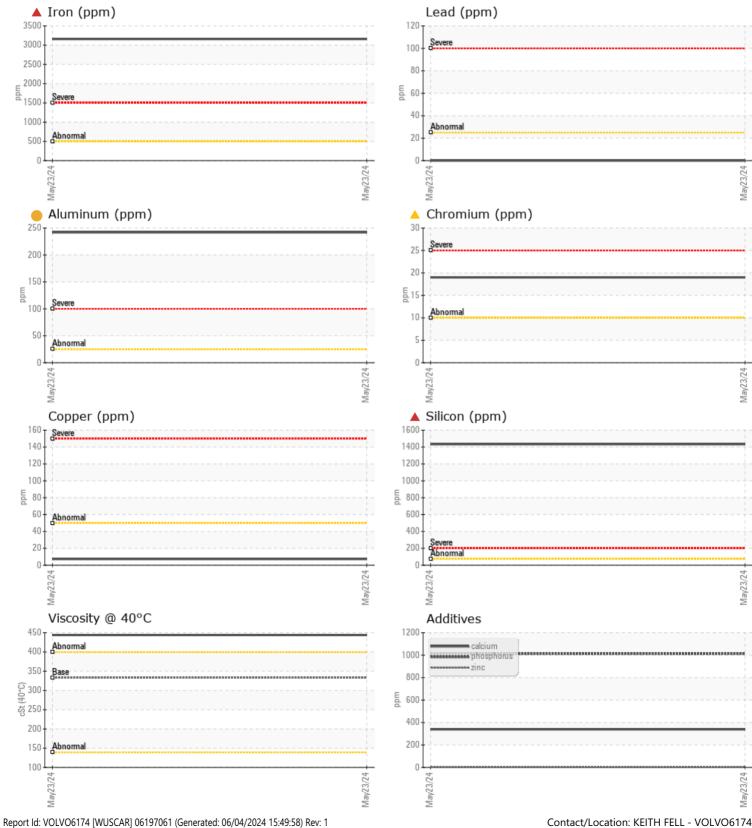

CONSTRUCTION EQUIPMENT SW35271 VOLVO EC750E 314074 - FRONT RIGHT FINAL DRIVE

 Sample No:
 VCP454018

 Oil Type:
 VOLVO PREMIUM GEAR OIL 85W-140 GL-5

 Job No:
 SW35271

VOLVO

Boron

| VOLVO                |             |               |      |                                                               |
|----------------------|-------------|---------------|------|---------------------------------------------------------------|
| SAMPLE               | INFORMATION |               |      |                                                               |
| Sample Number        |             | VCP454018     | <br> | <br>-                                                         |
| Sample Date          |             | 23 May 2024   | <br> | <br>ARNOLD MACHINERY COMPANY                                  |
| Machine Hours        |             | 3565          | <br> | <br>4323 EAST WINSLOW AVENUE                                  |
| Oil Hours            |             | 3565          | <br> | <br>PHOENIX, AZ                                               |
| Oil Changed          |             | Changed       | <br> | <br>US 85040                                                  |
| Sample Status        |             | SEVERE        | <br> | <br>Contact: KEITH FELL                                       |
|                      |             |               |      | kfell@arnoldmachinery.com                                     |
| OIL CON              |             |               |      | T: (602)414-1900                                              |
|                      |             |               | <br> | <br>F: (602)414-1904                                          |
| Visc @ 40°C          | cSt         | <b>444</b>    | <br> |                                                               |
| VOLVO                |             |               |      | Diagnosis                                                     |
| CONTAN               | AINATION    |               |      | We advise that you check all areas                            |
| Water                | %           | NEG           | <br> | <br>where dirt can enter the system. The                      |
| Silicon              | ppm         | <b>4</b> 1434 | <br> | <br>oil change at the time of sampling                        |
| Sodium               | ppm         | 23            | <br> | <br>has been noted. We advise that you                        |
| Potassium            | ppm         | 82            | <br> | <br>inspect for the source(s) of wear. We                     |
|                      |             |               |      | recommend an early resample to                                |
| WEAR N               | AFTAIS      |               |      | monitor this condition.High<br>concentration of visible metal |
|                      |             |               |      | present. Gear wear is indicated.                              |
| Iron                 | ppm         | <b>3159</b>   | <br> | <br>Elemental levels of silicon (Si) and                      |
| Copper               | ppm         | 7             | <br> | <br>aluminum (Al) indicate alumina-                           |
| Lead                 | ppm         | 0             | <br> | <br>silicate (coarse dirt) ingress. The oil is                |
| Tin                  | ppm         | ■<1           | <br> | <br>no longer serviceable due to the                          |
| Aluminum             | ppm         | 242 19        | <br> | <br>presence of contaminants.                                 |
| Chromium             | ppm         |               | <br> |                                                               |
| Molybdenum<br>Nickel | ppm         | 2             |      |                                                               |
| Titanium             | ppm         | 16            | <br> |                                                               |
| Silver               | ppm<br>ppm  | 1             | <br> |                                                               |
| Manganese            | ppm         | 24            | <br> |                                                               |
| Vanadium             | ppm         | 1             | <br> |                                                               |
| Vanadiditi           | ppin        |               |      |                                                               |
| VOLVO                |             |               |      |                                                               |
| ADDITIV              | /ES         |               |      |                                                               |
| Calcium              | ppm         | 339           | <br> |                                                               |
| Magnesium            | ppm         | 54            | <br> |                                                               |
| Zinc                 | ppm         | 5             | <br> |                                                               |
| Phosphorus           | ppm         | <b>1013</b>   | <br> |                                                               |
| Barium               | ppm         | 2             | <br> |                                                               |
| -                    |             |               |      |                                                               |