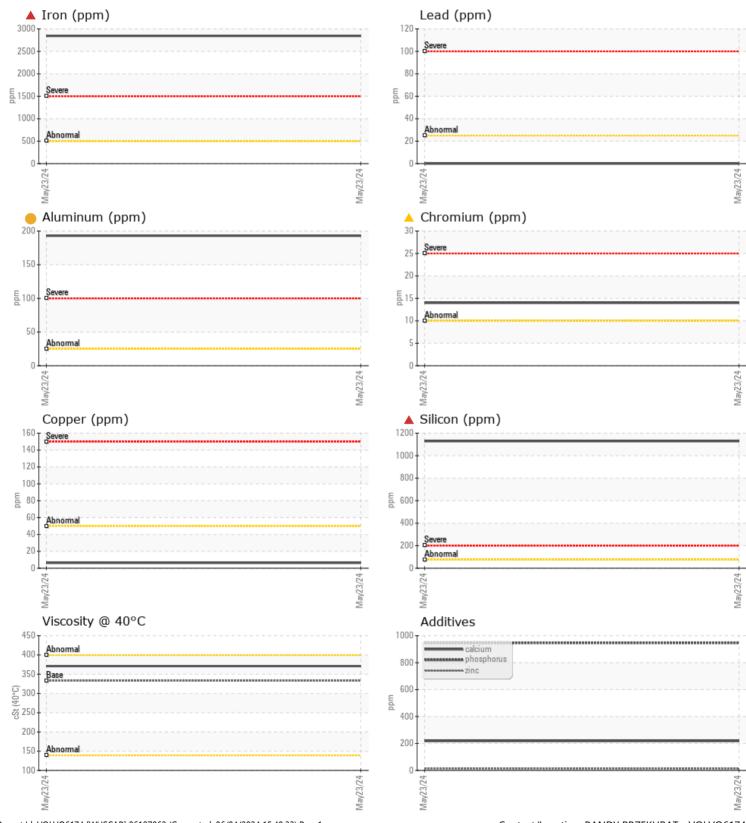

| Sample Number |          | VCP436948     | <br> |          |  |
|---------------|----------|---------------|------|----------|--|
| Sample Date   |          | 23 May 2024   | <br> |          |  |
| Machine Hours |          | 3565          | <br> |          |  |
| Oil Hours     |          | 3565          | <br> |          |  |
| Oil Changed   |          | Changed       | <br> |          |  |
| Sample Status |          | SEVERE        | <br> |          |  |
|               |          |               |      |          |  |
| OIL CON       | IDITION  |               |      |          |  |
| Visc @ 40°C   | cSt      | 371           | <br> |          |  |
|               |          |               |      |          |  |
| VOLVO         | MINATION |               |      |          |  |
|               |          | <u>.</u>      | <br> | <u>.</u> |  |
| Water         | %        | NEG           | <br> |          |  |
| Silicon       | ppm      | <b>A</b> 1129 | <br> |          |  |
| Sodium        | ppm      | 21            | <br> |          |  |
| Potassium     | ppm      | <b>61</b>     | <br> |          |  |
|               |          |               |      |          |  |
| WEAR N        | METALS   |               |      |          |  |
|               |          |               |      |          |  |
| Iron          | ppm      | <b>2844</b>   | <br> |          |  |
| Copper        | ppm      | 6             | <br> |          |  |
| Lead          | ppm      | 0             | <br> |          |  |
| Tin           | ppm      |               | <br> |          |  |
| Aluminum      | ppm      | <b>193</b>    | <br> |          |  |
| Chromium      | ppm      | <b>1</b> 4    | <br> |          |  |
| Molybdenum    | ppm      | <b>1</b>      | <br> |          |  |
| Nickel        | ppm      | 2             | <br> |          |  |

## iagnosis

Ne advise that you check all areas where dirt can enter the system. The il change at the time of sampling has been noted. We advise that you nspect for the source(s) of wear. We ecommend an early resample to monitor this condition.High concentration of visible metal present. Gear wear is indicated. Elemental levels of silicon (Si) and aluminum (Al) indicate aluminailicate (coarse dirt) ingress. The oil is no longer serviceable due to the resence of contaminants.

13

0

22

<1

218

55

13

947

169

2

ppm

**ADDITIVES** 