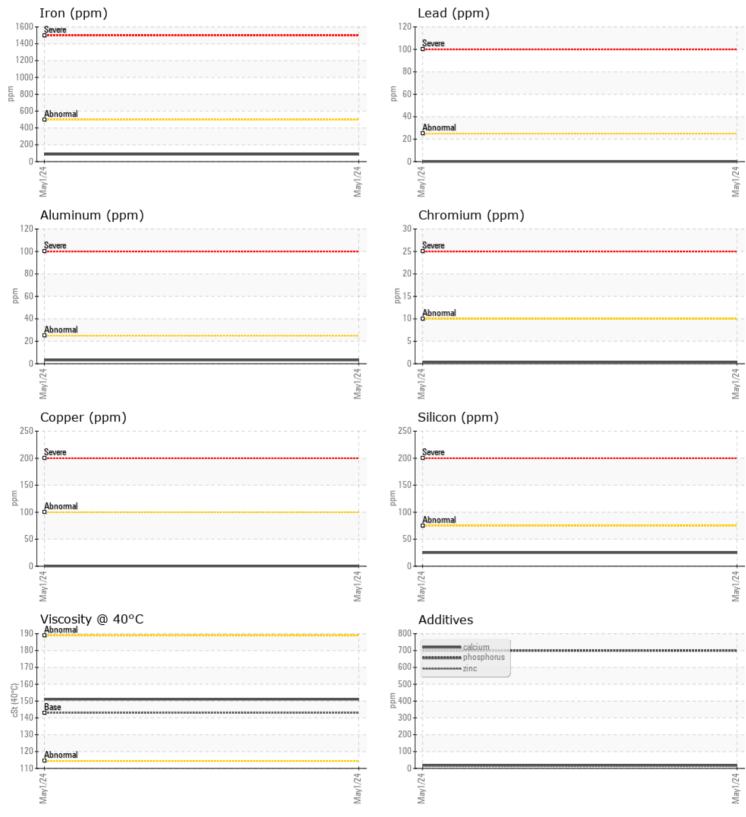

## SAMPLE INFORMATION VCP383312 Sample Number Sample Date 01 May 2024 Machine Hours 5956 Oil Hours 0 Oil Changed Changed NORMAL Sample Status **OIL CONDITION** F: Visc @ 40°C cSt 151 CONTAMINATION Water % NEG Silicon 25 ppm Sodium 1 🔲 ppm Potassium ppm 1 WEAR METALS Iron ppm 86 Copper ppm ■ <1 the time in service. Lead ppm 0 🔲 Tin ppm 0 Aluminum ppm 3 Chromium □ <1 ppm Molybdenum 0 ppm Nickel 0 ppm Titanium ppm <1 Silver 0 ppm Manganese ppm 2 Vanadium ppm 0 01 **ADDITIVES**