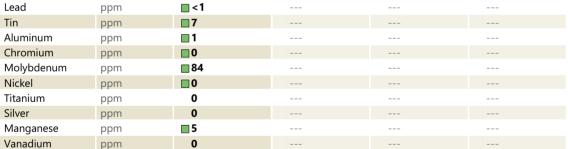

#### SAMPLE INFORMATION Sample Number VCP435739 Sample Date 24 May 2024 Machine Hours 2703 Oil Hours 0 Oil Changed Not Changd SEVERE Sample Status **OIL CONDITION** Visc @ 40°C cSt 33.0 CONTAMINATION Water % NEG Silicon ppm **7** Sodium 12 ppm Potassium ppm **7** WEAR METALS 146 Iron ppm **920** Copper ppm

anadium

01 **ADDITIVES** Calcium ppm 18 5 Magnesium ppm Zinc ppm 363 Phosphorus 521 ppm Barium 3 ppm Boron 11 ppm