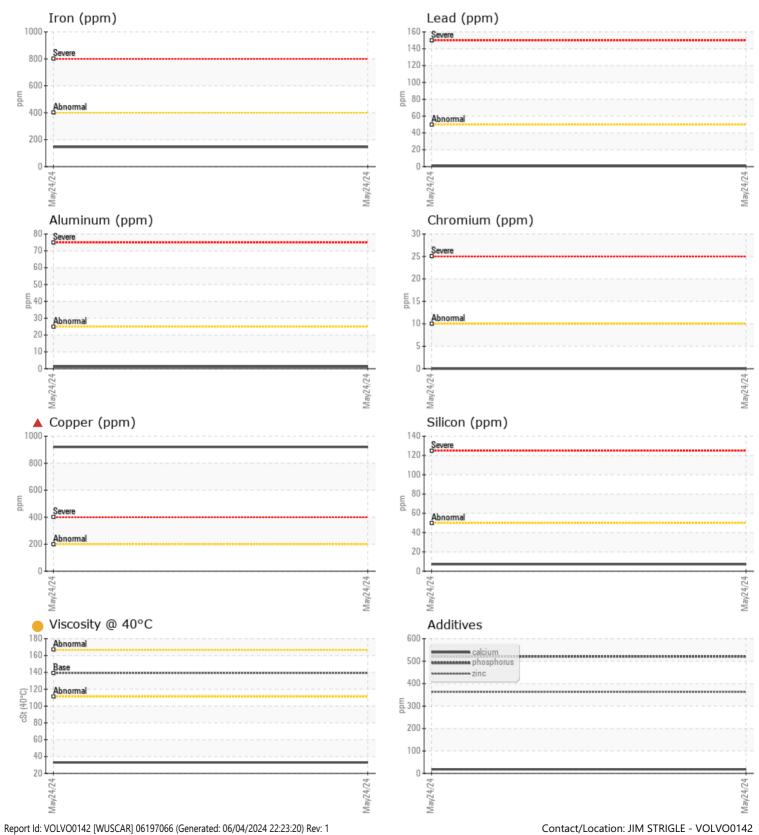

#### SAMPLE INFORMATION Sample Number VCP435739 Sample Date 24 May 2024 Machine Hours 2703 Oil Hours 0 Oil Changed Not Changd SEVERE Sample Status **OIL CONDITION** Visc @ 40°C cSt 33.0 CONTAMINATION Water % NEG Silicon ppm **7** Sodium 12 ppm Potassium ppm **7** WEAR METALS 146 Iron ppm **920** Copper ppm

### Diagnosis

We recommend that you drain the oil from the component if this has not already been done. We advise that you inspect for the source(s) of wear. We recommend an early resample to monitor this condition.Bearing and/or bushing wear is indicated. There is no indication of any contamination in the oil. The oil viscosity is lower than normal. Confirm oil type. The oil is no longer serviceable as a result of the abnormal and/or severe wear.