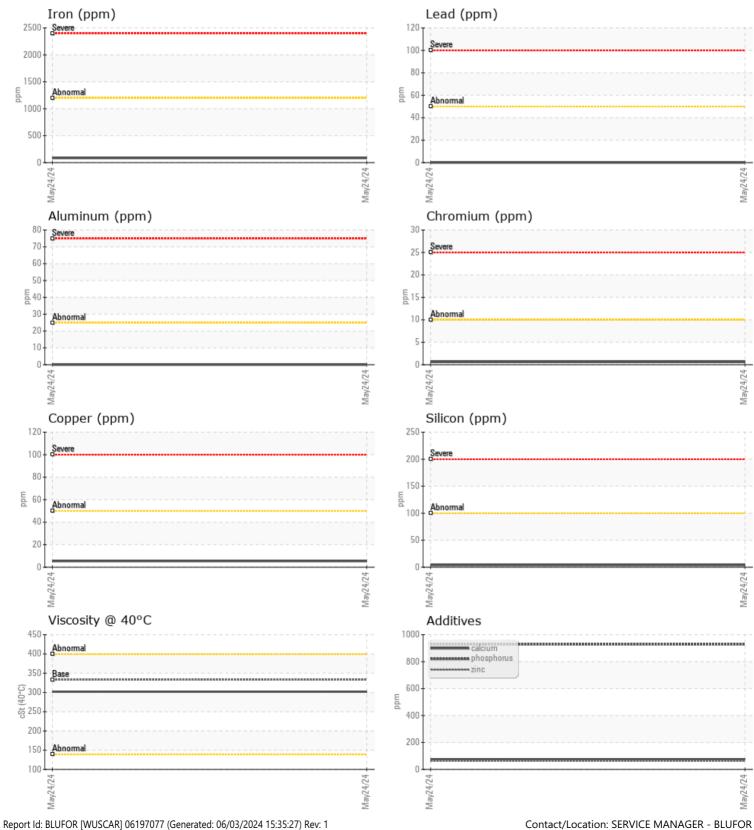

#### SAMPLE INFORMATION VCP454545 Sample Number Sample Date 24 May 2024 Machine Hours 3483 Oil Hours 0 Oil Changed Not Changd NORMAL Sample Status **OIL CONDITION** F: Visc @ 40°C cSt 302 CONTAMINATION Water % NEG Silicon ppm 4 Sodium 0 🔲 ppm Potassium ppm 0 WEAR METALS 85 Iron ppm Copper ppm 5 Lead ppm 0 🔲 Tin ppm 0 🔲 Aluminum ppm 0 Chromium **||** <1 ppm Molybdenum ppm 1 Nickel 0 ppm Titanium 0 ppm Silver 0 ppm Manganese ppm 2 Vanadium ppm 0 ADDITIVES

| Calcium    | ppm | 75         |  |  |  |  |
|------------|-----|------------|--|--|--|--|
| Magnesium  | ppm | 20         |  |  |  |  |
| Zinc       | ppm | 62         |  |  |  |  |
| Phosphorus | ppm | 929        |  |  |  |  |
| Barium     | ppm | 0          |  |  |  |  |
| Boron      | ppm | <b>164</b> |  |  |  |  |

### Diagnosis

Resample at the next service interval to monitor.All component wear rates are normal. There is no indication of any contamination in the oil. The condition of the oil is acceptable for the time in service.

# **CONSTRUCTION EQUIPMENT**

GRAPHS

VOLVO