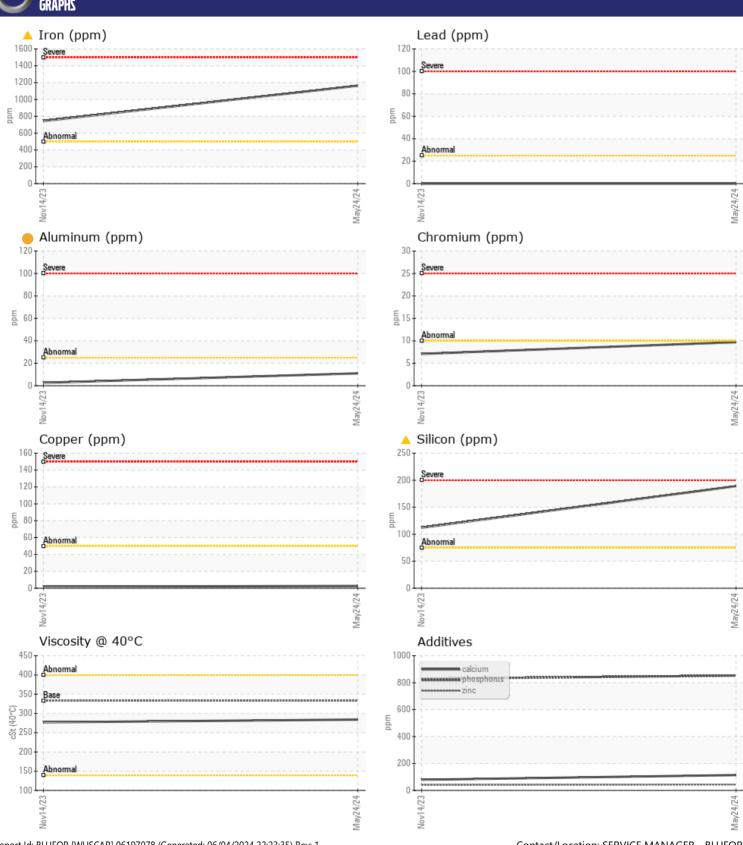

| CONTAN    | MINATION |            |              |      |
|-----------|----------|------------|--------------|------|
| Water     | %        | NEG        | NEG          | <br> |
| Silicon   | ppm      | <b>189</b> | <b>△</b> 112 | <br> |
| Sodium    | ppm      | <b>1</b>   | □ 0          | <br> |
| Potassium | ppm      | <b>2</b>   | <b>3</b>     | <br> |
| VOLVO     |          |            |              |      |

| WEAR I     | METALS |             |          |      |
|------------|--------|-------------|----------|------|
| Iron       | ppm    | <b>1163</b> | <u> </u> | <br> |
| Copper     | ppm    | <b>■</b> 3  | <b>2</b> | <br> |
| Lead       | ppm    | <b>0</b>    | <b>0</b> | <br> |
| Tin        | ppm    | ■0          | <b>0</b> | <br> |
| Aluminum   | ppm    | 11          | <b>3</b> | <br> |
| Chromium   | ppm    | <b>10</b>   | <b>7</b> | <br> |
| Molybdenum | ppm    | <b>2</b>    | <b>2</b> | <br> |
| Nickel     | ppm    | <b>2</b>    | 1        | <br> |
| Titanium   | ppm    | <1          | <1       | <br> |
| Silver     | ppm    | 0           | 0        | <br> |
| Manganese  | ppm    | <b>10</b>   | <b>7</b> | <br> |
| Vanadium   | ppm    | 0           | 0        | <br> |
|            |        |             |          |      |

| ADDITIVES  |     |            |            |  |  |
|------------|-----|------------|------------|--|--|
| Calcium    | ppm | <b>114</b> | <b>7</b> 9 |  |  |
| Magnesium  | ppm | <b>17</b>  | <b>1</b> 6 |  |  |
| Zinc       | ppm | 43         | 40         |  |  |
| Phosphorus | ppm | ■852       | ■829       |  |  |
| Barium     | ppm | <b>3</b>   | <b>4</b>   |  |  |
| Boron      | ppm | <b>122</b> | <b>117</b> |  |  |

#### Diagnosis

We advise that you check all areas where dirt can enter the system. Resample at the next service interval to monitor. Gear wear is indicated. Elemental levels of silicon (Si) and aluminum (Al) indicate aluminasilicate (coarse dirt) ingress. The condition of the oil is acceptable for the time in service.