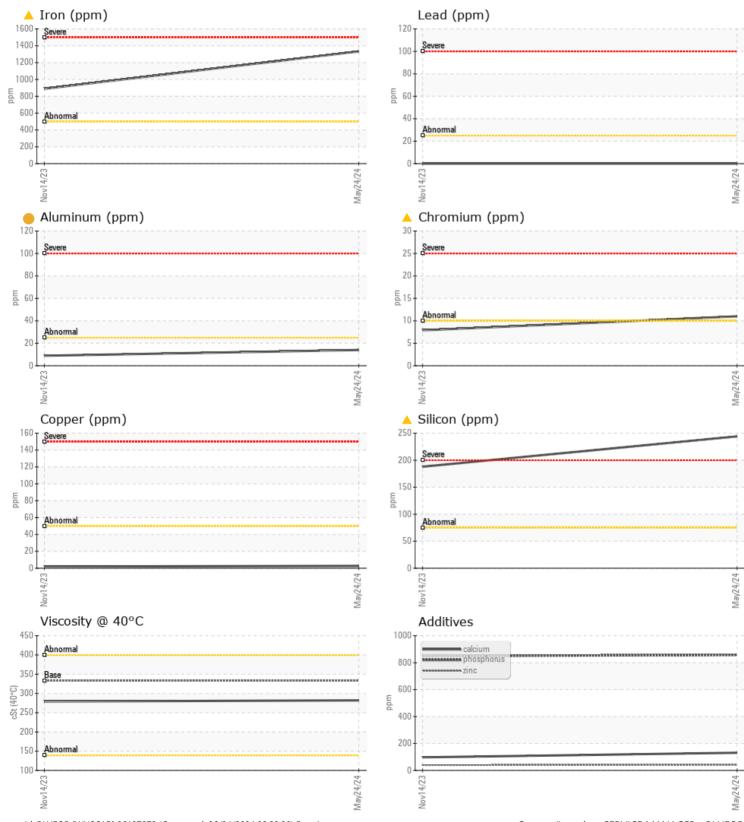

## SAMPLE INFORMATION

| SAWL          | e infurmatiui | N            |              |      |
|---------------|---------------|--------------|--------------|------|
| Sample Number |               | VCP454536    | VCP431270    | <br> |
| Sample Date   |               | 24 May 2024  | 14 Nov 2023  | <br> |
| Machine Hours |               | 3483         | 2548         | <br> |
| Oil Hours     |               | 0            | 0            | <br> |
| Oil Changed   |               | Not Changd   | Not Changd   | <br> |
| Sample Status |               | ABNORMAL     | ABNORMAL     | <br> |
|               |               |              |              |      |
|               | NDITION       |              |              |      |
| Visc @ 40°C   | -             |              | - 270        | <br> |
| VISC @ 40°C   | cSt           | 282          | 279          | <br> |
| VOLVO         |               |              |              |      |
| CONTA         | MINATION      |              |              |      |
| Water         | %             | NEG          | 0.122        | <br> |
| Silicon       | ppm           | <b>A</b> 244 | <b>1</b> 88  | <br> |
| Sodium        | ppm           | 2            | 0            | <br> |
| Potassium     | ppm           | 2            | 4            | <br> |
|               |               |              |              |      |
| WEAD          | METALS        |              |              | <br> |
|               |               |              |              |      |
| Iron          | ppm           | <b>1</b> 333 | <b>A</b> 889 | <br> |
| Copper        | ppm           | 3            | 2            | <br> |
| Lead          | ppm           | 0            | 0            | <br> |
| Tin           | ppm           | 0            | 0            | <br> |
| Aluminum      | ppm           | <b>1</b> 4   | 9            | <br> |
| Chromium      | ppm           | <b>▲</b> 11  | 8            | <br> |
| Molybdenum    | ppm           | 2            | 2            | <br> |
| Nickel        | ppm           | 2            | 2            | <br> |
| Titanium      | ppm           | 1            | 1            | <br> |
| Silver        | ppm           | 0            | 0            | <br> |
| Manganese     | ppm           | <b>11</b>    | 8            | <br> |
| Vanadium      | ppm           | 0            | 0            | <br> |
| VOLVO         |               |              |              |      |

**ADDITIVES** Calcium 131 97 ppm Magnesium 18 17 ppm 39 Zinc ppm 41 849 Phosphorus ppm 857 Barium ppm 3 4 115 Boron ppm 122

BLUE GOOSE GROWERS

16059 W ORANGE AVE FT PIERCE, FL JS 34945 Contact: SERVICE MANAGER

## Diagnosis

We advise that you check all areas where dirt can enter the system. Resample at the next service interval to monitor.Gear wear is indicated. Elemental levels of silicon (Si) and aluminum (Al) indicate aluminasilicate (coarse dirt) ingress. The condition of the oil is acceptable for the time in service.

## **CONSTRUCTION EQUIPMENT**

GRAPHS

VOLVO

Report Id: BLUFOR [WUSCAR] 06197079 (Generated: 06/04/2024 22:23:28) Rev: 1

Contact/Location: SERVICE MANAGER - BLUFOR