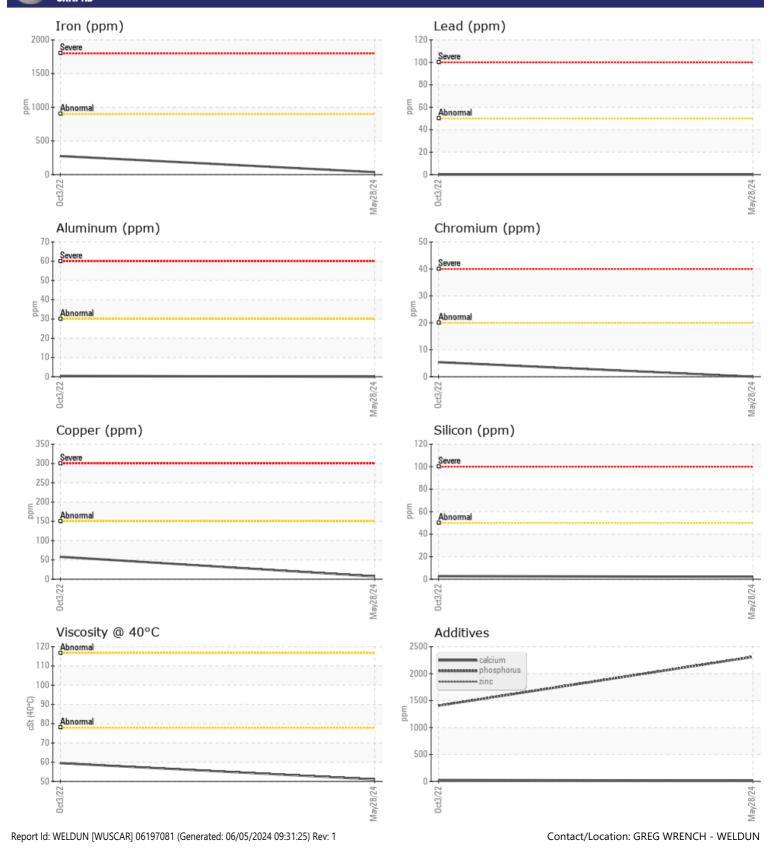

## **CONSTRUCTION EQUIPMENT** VOLVO A25G 742079 - BOGIE/CENTER LEFT FINAL DRIVE

Sample No: VCP362683

Oil Type: VOLVO API GL-5 SAE 75W90

Job No:

Barium

Boron

|                    | INFORMATION |             |             |      |  |
|--------------------|-------------|-------------|-------------|------|--|
| Sample Number      |             | VCP362683   | VCP358235   | <br> |  |
| Sample Date        |             | 28 May 2024 | 03 Oct 2022 | <br> |  |
| Machine Hours      |             | 5148        | 4011        | <br> |  |
| Oil Hours          |             | 1100        | 4011        | <br> |  |
| Oil Changed        |             | Not Changd  | Changed     | <br> |  |
| Sample Status      |             | NORMAL      | ABNORMAL    | <br> |  |
| OIL CON            | DITION      |             |             |      |  |
| Visc @ 40°C        | cSt         | 51.0        | 59.5        | <br> |  |
| CONTAN             | MINATION    |             |             |      |  |
| Water              | %           | NEG         | NEG         | <br> |  |
| Silicon            | ppm         | 2           | 3           | <br> |  |
| Sodium             | ppm         | 1           | 0           | <br> |  |
| Potassium          | ppm         | 0           | 1           | <br> |  |
| WEAR N             |             |             |             |      |  |
| lron               | ppm         | 36          | 276         | <br> |  |
| Copper             | ppm         | 7           | ▲ 58        | <br> |  |
| _ead               | ppm         | 0           | 0           | <br> |  |
| Tin .              | ppm         | 0           | 2           | <br> |  |
| Aluminum           | ppm         | 0           | ☐ <1        | <br> |  |
| Chromium           | ppm         | 0           | 5           | <br> |  |
| Molybdenum         | ppm         | 0           | <b>6</b>    | <br> |  |
| Nickel<br>Titanium | ppm         | 0           | _           | <br> |  |
| Fitanium<br>Silver | ppm         | 0           | 0           | <br> |  |
| Manganese          | ppm         | -           | 15          | <br> |  |
|                    | ppm         | <b>1</b>    | 0           | <br> |  |
| Vanadium           | ppm         | U           | U           | <br> |  |
|                    | VES         |             |             |      |  |
| Calcium            | ppm         | <b>1</b> 6  | 26          | <br> |  |
| Magnesium          | ppm         | <b>■</b> <1 | □ <1        | <br> |  |
| Zinc               | ppm         | 0           | 12          | <br> |  |
| Phosphorus         | ppm         | 2312        | 1406        | <br> |  |
| - ·                |             |             |             |      |  |

## Diagnosis

Resample at the next service interval to monitor.All component wear rates are normal. There is no indication of any contamination in the oil. The condition of the oil is acceptable for the time in service.