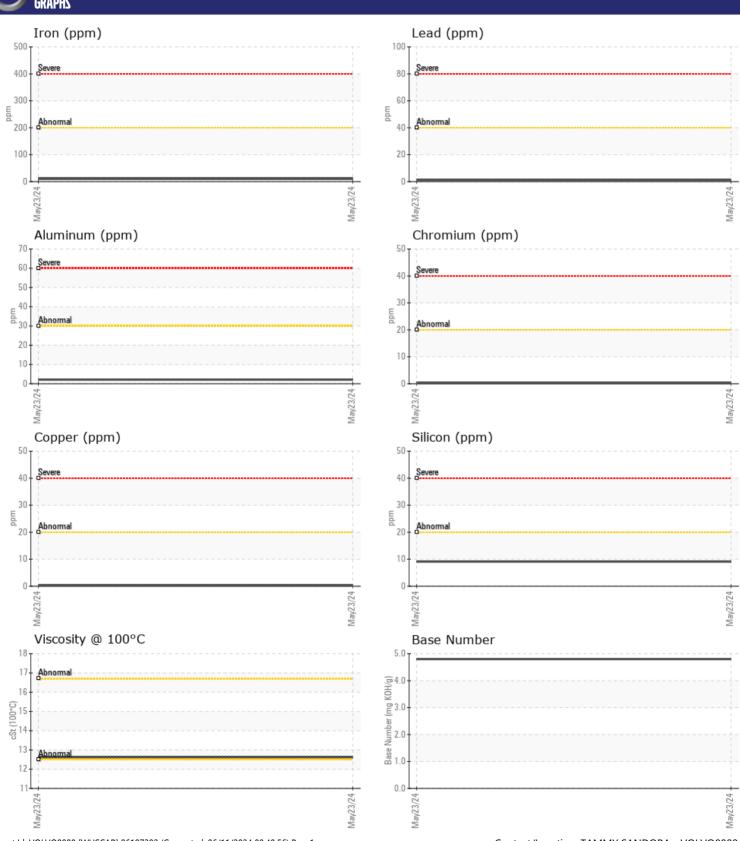

# CONSTRUCTION EQUIPMENT G08818 US SILICA VOLVO L220H 2545 - DIESEL ENGINE

Sample No: VCP453659
Oil Type: {unknown}

Job No: G08818 US SILICA

| SAMPLE IN        | NFORMATION |               |      |  |
|------------------|------------|---------------|------|--|
| Sample Number    |            | VCP453659     | <br> |  |
| Sample Date      |            | 23 May 2024   | <br> |  |
| Machine Hours    |            | 19263         | <br> |  |
| Oil Hours        |            | 0             | <br> |  |
| Oil Changed      |            | N/A           | <br> |  |
| Sample Status    |            | NORMAL        | <br> |  |
| Sample Status    |            | HORWAL        |      |  |
| VOLVO            |            |               |      |  |
| OIL CONDI.       | I IUN      |               |      |  |
| Visc @ 100°C     | cSt        | <b>12.6</b>   | <br> |  |
| Base Number (BN) | mg KOH/g   | <b>4.8</b>    | <br> |  |
| Oxidation (PA)   | %          | 52            | <br> |  |
|                  |            |               |      |  |
| CONTAMIN         | NATION     |               |      |  |
| Water            | %          | NEG           | <br> |  |
| Soot %           | %          | ■ 0.4         | <br> |  |
| Nitration (PA)   | %          | 70            | <br> |  |
| Sulfation (PA)   | %          | 63            | <br> |  |
| Glycol           | %          | NEG           | <br> |  |
| Fuel             | %          | <1.0          | <br> |  |
| Silicon          | ppm        | <b>9</b>      | <br> |  |
| Sodium           | ppm        | <u> </u>      | <br> |  |
| Potassium        | ppm        | <b>■</b> 4    | <br> |  |
|                  |            |               |      |  |
| WEAR ME          | ΖΑΙΣ       |               |      |  |
| _                |            |               | <br> |  |
| Iron             | ppm        | <b>10</b>     | <br> |  |
| Copper           | ppm        | <b>■&lt;1</b> | <br> |  |
| Lead<br>Tin      | ppm        | <b>1</b>      | <br> |  |
| Aluminum         | ppm        | <b>□</b> <1   | <br> |  |
| Chromium         | ppm        | <b>2</b>      | <br> |  |
| Molybdenum       | ppm        | □ <1<br>□ 4   | <br> |  |
| Nickel           | ppm        | <b>■</b> 4    | <br> |  |
| Titanium         | ppm        | 5             | <br> |  |
| Silver           | ppm        | ■0            | <br> |  |
| Manganese        | ppm        | <1            | <br> |  |
| Vanadium         | ppm        | <1            | <br> |  |
|                  |            |               |      |  |
| ADDITIVE         | 5          |               |      |  |
| ADDITIVE         |            |               |      |  |
| Calcium          | ppm        | <b>1993</b>   | <br> |  |
| Magnesium        | ppm        | <b>270</b>    | <br> |  |
| Zinc             | ppm        | <b>1131</b>   | <br> |  |
| Phosphorus       | ppm        | ■979          | <br> |  |
| Barium           | ppm        | <b>■</b> <1   | <br> |  |

### Diagnosis

F: (856)227-0046

Resample at the next service interval to monitor. All component wear rates are normal. There is no indication of any contamination in the oil. The BN result indicates that there is suitable alkalinity remaining in the oil. The condition of the oil is suitable for further service.