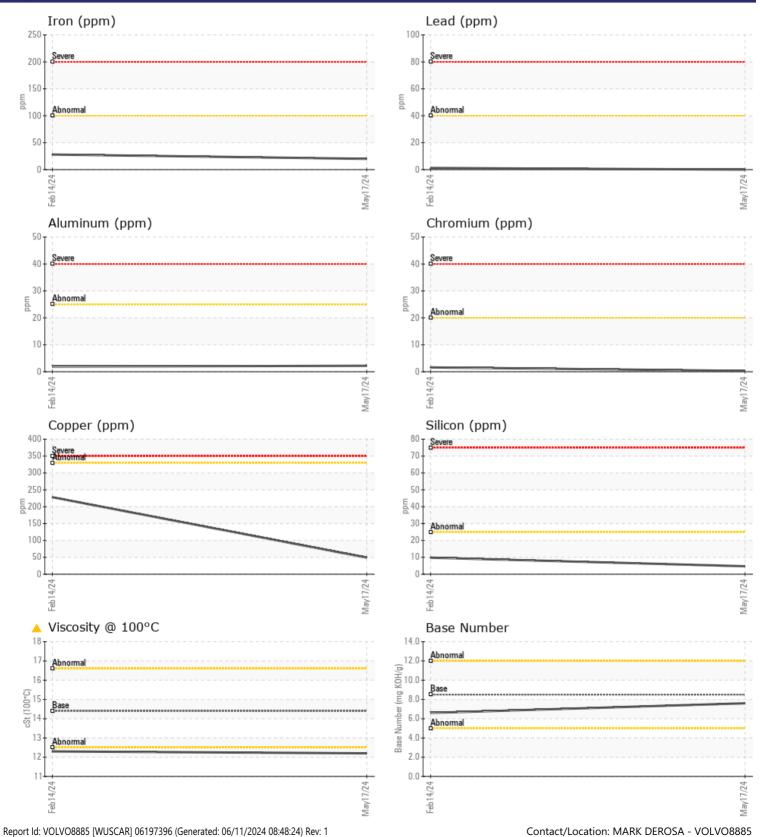

| WEAR I     | METALS |           |     |      |
|------------|--------|-----------|-----|------|
| Iron       | ppm    | 20        | 28  | <br> |
| Copper     | ppm    | <b>49</b> | 228 | <br> |
| Lead       | ppm    | 0         | 1   | <br> |
| Tin        | ppm    | <b>1</b>  | 2   | <br> |
| Aluminum   | ppm    | 2         | 2   | <br> |
| Chromium   | ppm    |           | 2   | <br> |
| Molybdenum | ppm    | 63        | 64  | <br> |
| Nickel     | ppm    | 2         | ▲ 7 | <br> |
| Titanium   | ppm    | 0         | < 1 | <br> |
| Silver     | ppm    | 0         | 0   | <br> |
| Manganese  | ppm    | <b>1</b>  | 1   | <br> |
| Vanadium   | ppm    | 0         | <1  | <br> |

## Diagnosis

Oil and filter change at the time of sampling has been noted. Resample at the next service interval to monitor.All component wear rates are normal. There is no indication of any contamination in the oil. The oil viscosity is lower than normal. The BN result indicates that there is suitable alkalinity remaining in the oil.

## **CONSTRUCTION EQUIPMENT**

GRAPHS

VOLVO

Dere 2 of