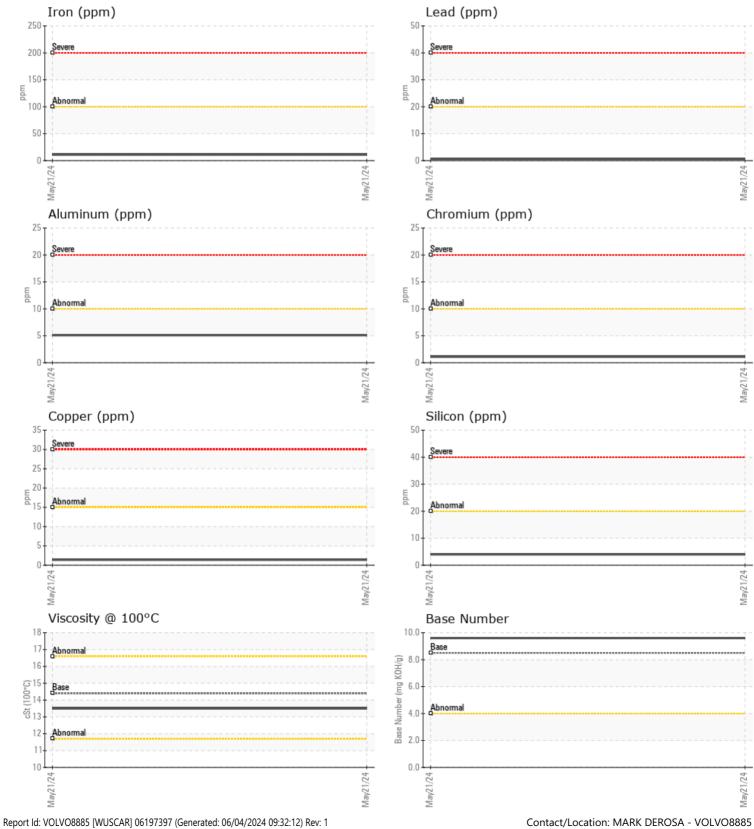

## SAMPLE INFORMATION VCP439873 Sample Number Sample Date 21 May 2024 Machine Hours 1956 Oil Hours 0 Changed Oil Changed NORMAL Sample Status **OIL CONDITION** Visc @ 100°C cSt 13.5 Base Number (BN) mg KOH/g 9.6 Oxidation (PA) 57 % CONTAMINATION NEG % Water % Soot % 0.2 Nitration (PA) % 53 % 51 Sulfation (PA) NEG Glycol % Fuel % <1.0 Silicon ppm **4** Sodium ppm 3 Potassium ppm 1

| WLAK I     | METALS |              |      |  |
|------------|--------|--------------|------|--|
| Iron       | ppm    | <b>11</b>    | <br> |  |
| Copper     | ppm    | <b>1</b>     | <br> |  |
| Lead       | ppm    | <b></b> <1   | <br> |  |
| Tin        | ppm    |              | <br> |  |
| Aluminum   | ppm    | 5            | <br> |  |
| Chromium   | ppm    | ∎1           | <br> |  |
| Molybdenum | ppm    | 61           | <br> |  |
| Nickel     | ppm    |              | <br> |  |
| Titanium   | ppm    | <b>  </b> <1 | <br> |  |
| Silver     | ppm    | ■ <1         | <br> |  |
| Manganese  | ppm    | 0            | <br> |  |
| Vanadium   | ppm    | <1           | <br> |  |

## Diagnosis

Resample at the next service interval to monitor.All component wear rates are normal. There is no indication of any contamination in the oil. The BN result indicates that there is suitable alkalinity remaining in the oil. The condition of the oil is suitable for further service.