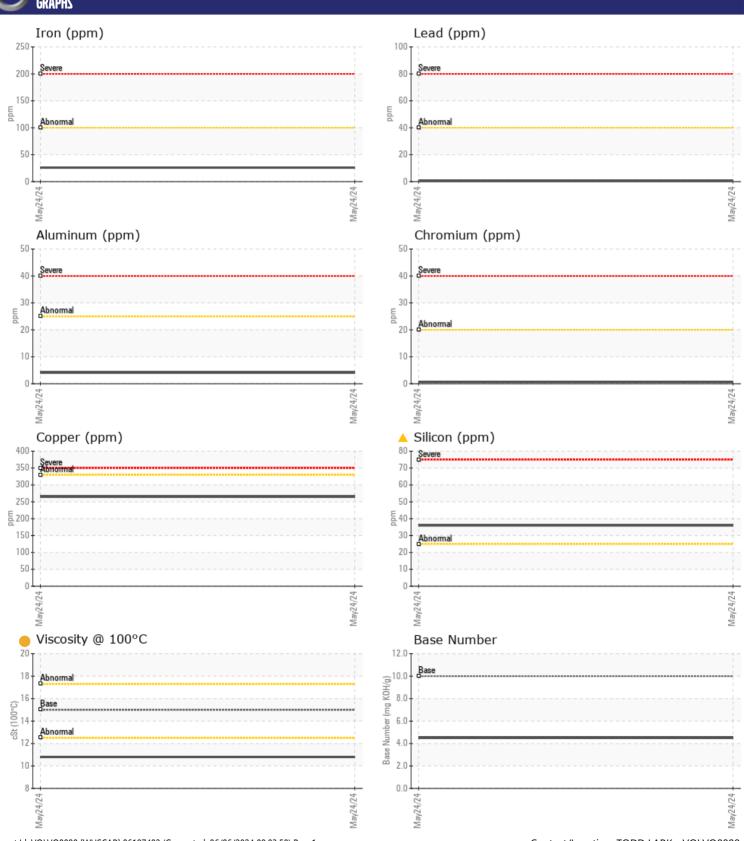

# CONSTRUCTION EQUIPMENT VOLVO A40G 752249 - DIESEL ENGINE

Sample No: VCP450598

Oil Type: VOLVO ULTRA DIESEL ENGINE OIL 15W40 VDS-3

Job No:

| VOLVO            |            |               |      |  |
|------------------|------------|---------------|------|--|
| SAMPLE II        | NFORMATION |               |      |  |
| Sample Number    | -          | VCP450598     | <br> |  |
| Sample Date      |            | 24 May 2024   | <br> |  |
| Machine Hours    |            | 0             | <br> |  |
| Oil Hours        |            | 0             | <br> |  |
| Oil Changed      |            | Changed       | <br> |  |
| Sample Status    |            | ABNORMAL      | <br> |  |
|                  |            |               |      |  |
| OIL CONDI        | TION       |               |      |  |
| Visc @ 100°C     | cSt        | 10.8          | <br> |  |
| Base Number (BN) |            | ■4.5          | <br> |  |
| Oxidation (PA)   | %          | 62            | <br> |  |
| CARGULIOTI (171) | 70         | <b>V</b> -    |      |  |
| VOLVO            | INTION     |               |      |  |
| CONTAMIN         | NATIUN     |               |      |  |
| Water            | %          | NEG           | <br> |  |
| Soot %           | %          | ■ 0.2         | <br> |  |
| Nitration (PA)   | %          | 78            | <br> |  |
| Sulfation (PA)   | %          | 59            | <br> |  |
| Glycol           | %          | NEG           | <br> |  |
| Fuel             | %          | ■ 0.4         | <br> |  |
| Silicon          | ppm        | <u>▲</u> 36   | <br> |  |
| Sodium           | ppm        | <b>■</b> 4    | <br> |  |
| Potassium        | ppm        | <b>5</b>      | <br> |  |
| VOLVO            |            |               |      |  |
| WEAR ME          | TALS       |               |      |  |
| Iron             | ppm        | <b>26</b>     | <br> |  |
| Copper           | ppm        | <b>265</b>    | <br> |  |
| Lead             | ppm        | <b>■&lt;1</b> | <br> |  |
| Tin              | ppm        | <b>■</b> 4    | <br> |  |
| Aluminum         | ppm        | <b>4</b>      | <br> |  |
| Chromium         | ppm        | <b>■</b> <1   | <br> |  |
| Molybdenum       | ppm        | <b>113</b>    | <br> |  |
| Nickel           | ppm        | <u>^</u> 6    | <br> |  |
| Titanium         | ppm        | <1            | <br> |  |
| Silver           | ppm        | <b>■</b> 0    | <br> |  |
| Manganese        | ppm        | <b>■</b> 4    | <br> |  |
| Vanadium         | ppm        | <1            | <br> |  |
|                  |            |               | <br> |  |
| ADDITIVE         | 5          |               |      |  |
| Calcium          | ppm        | <b>2700</b>   | <br> |  |
| Magnesium        | ppm        | <b>■75</b>    | <br> |  |
| Zinc             | ppm        | ■1503         | <br> |  |
| Phosphorus       | ppm        | <b>1253</b>   | <br> |  |
| Barium           | ppm        | <b>0</b>      | <br> |  |
| Boron            | ppm        | <b>1</b> 6    | <br> |  |
| DOTOTI           | PPIII      |               |      |  |

### Diagnosis

Oil and filter change at the time of sampling has been noted. No corrective action is recommended at this time. Resample at the next service interval to monitor. Valve wear is indicated. Elemental level of silicon (Si) above normal indicating ingress of seal material. Tests indicate that there is no fuel present in the oil. The oil viscosity is lower than normal. The BN result indicates that there is suitable alkalinity remaining in the oil. Confirm oil type.