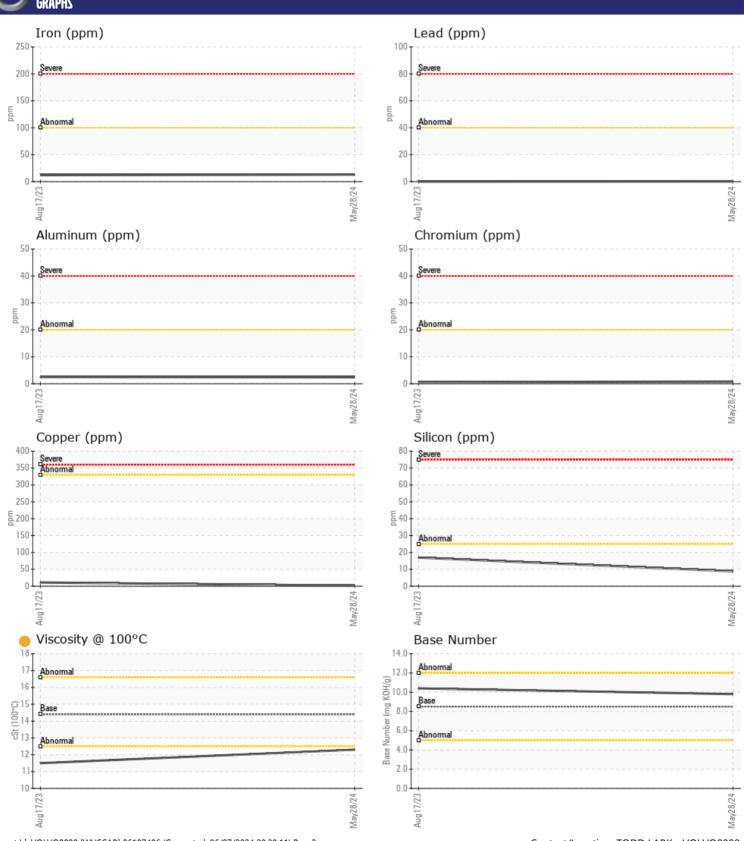

# CONSTRUCTION EQUIPMENT SWA568842 AVANT 860 115761 - DIESEL ENGINE

Sample No: VCP449524

Oil Type: DIESEL ENGINE OIL SAE 15W40

**Job No:** SWA568842

| SAMPLE IN        | FORMATION   |                |             |      |
|------------------|-------------|----------------|-------------|------|
| Sample Number    | II OMPATION | VCP449524      | VCP412126   | <br> |
|                  |             |                |             |      |
| Sample Date      |             | 28 May 2024    | 17 Aug 2023 | <br> |
| Machine Hours    |             | 431            | 70          | <br> |
| Oil Hours        |             | 0              | 70          | <br> |
| Oil Changed      |             | Changed        | Changed     | <br> |
| Sample Status    |             | ABNORMAL       | ATTENTION   | <br> |
| VOLVO            |             |                |             |      |
| OIL CONDI        | TION        |                |             |      |
| Visc @ 100°C     | cSt         | <b>12.3</b>    | 11.5        | <br> |
| Base Number (BN) | ma KOH/a    | <b>■9.8</b>    | 10.4        | <br> |
| Oxidation (PA)   | %           | 76             | 80          | <br> |
|                  | , ,         |                |             |      |
| VOLVO            |             |                |             |      |
| CONTAMIN         | IA I IUN    |                |             |      |
| Water            | %           | <b>0.231</b>   | NEG         | <br> |
| Soot %           | %           | ■ 0.1          | 0.1         | <br> |
| Nitration (PA)   | %           | 53             | 71          | <br> |
| Sulfation (PA)   | %           | 57             | 56          | <br> |
| Glycol           | %           | NEG            | NEG         | <br> |
| Fuel             | %           | <1.0           | ■0.6        | <br> |
| Silicon          | ppm         | <b>1</b> 9     | <b>1</b> 7  | <br> |
| Sodium           | ppm         | <b>4</b>       | 5           | <br> |
| Potassium        | ppm         | <u> </u>       | <b>1</b> <1 | <br> |
|                  | PP          |                |             |      |
| VOLVO            | TALC        |                |             |      |
| WEAR ME          | I ALS       |                |             |      |
| Iron             | ppm         | <b>13</b>      | <b>1</b> 2  | <br> |
| Copper           | ppm         | <b>2</b>       | <b>1</b> 1  | <br> |
| Lead             | ppm         | <b>■ &lt;1</b> | <b>0</b>    | <br> |
| Tin              | ppm         | <b>■&lt;1</b>  | <b>-</b> <1 | <br> |
| Aluminum         | ppm         | <b>2</b>       | <b>2</b>    | <br> |
| Chromium         | ppm         | <b>■</b> <1    | <u></u> <1  | <br> |
| Molybdenum       | ppm         | <b>46</b>      | ■44         | <br> |
| Nickel           | ppm         | <b>-&lt;1</b>  | 0           | <br> |
| Titanium         | ppm         | <b></b>        | <b>-</b> <1 | <br> |
| Silver           | ppm         | O              | 0           | <br> |
| Manganese        | ppm         | <b>-</b> <1    | <u> </u>    | <br> |
| Vanadium         | ppm         | <1             | <1          | <br> |
|                  |             |                |             |      |
| ADDITIVES        |             |                |             |      |
| Calcium          | ppm         | <b>1652</b>    | □1396       | <br> |
| Magnesium        | ppm         | <b>483</b>     | 825         | <br> |
| Zinc             | ppm         | <b>■</b> 1126  | ■845        | <br> |
| Phosphorus       | ppm         | ■986           | <b>719</b>  | <br> |
|                  | F P         |                |             |      |

### Diagnosis

Oil and filter change at the time of sampling has been noted. Resample at the next service interval to monitor. All component wear rates are normal. There is a light concentration of water present in the oil. The oil viscosity is lower than normal. The BN result indicates that there is suitable alkalinity remaining in the oil. Confirm oil type.