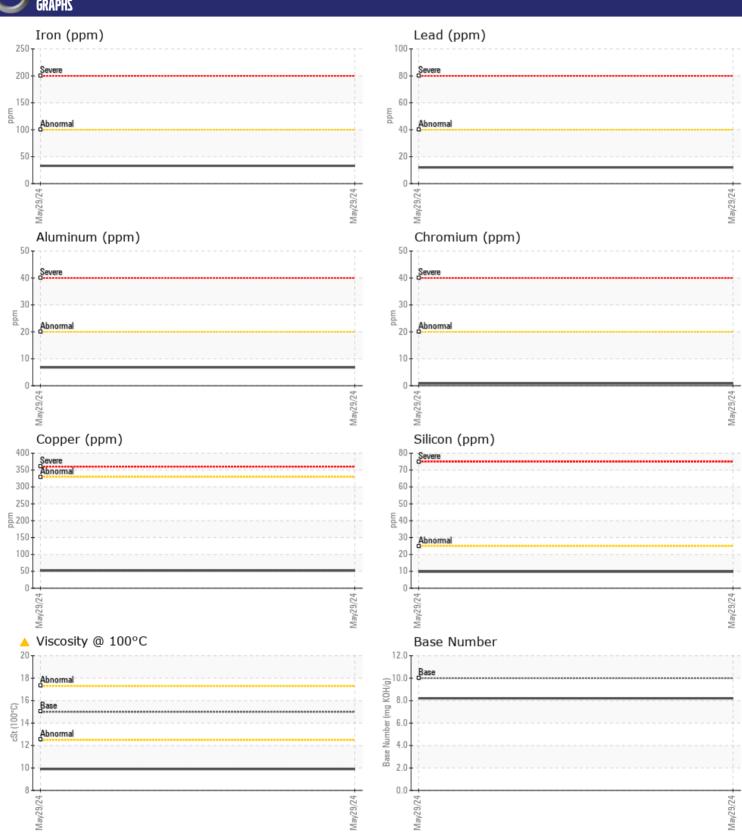

# **CONSTRUCTION EQUIPMENT**

59675 SUPERIOR BROOM DT74J 823493 - DIESEL ENGINE

Sample No: VCP437444

Oil Type: VOLVO ULTRA DIESEL ENGINE OIL 15W40 VDS-3

**Job No:** X59675

| VOLVO                | VEODA A TION |                                |      |  |
|----------------------|--------------|--------------------------------|------|--|
|                      | NFORMATION   |                                |      |  |
| Sample Number        | -            | VCP437444                      | <br> |  |
| Sample Date          |              | 29 May 2024                    | <br> |  |
| Machine Hours        |              | 637                            | <br> |  |
| Oil Hours            |              | 636                            | <br> |  |
| Oil Changed          |              | Changed                        | <br> |  |
| Sample Status        |              | ABNORMAL                       | <br> |  |
|                      |              |                                |      |  |
| OIL CONDI            | TION         |                                |      |  |
| Visc @ 100°C         | _            | A 0.0                          |      |  |
|                      | cSt          | <b>△</b> 9.9                   | <br> |  |
| Base Number (BN)     |              | <b>8.2</b>                     | <br> |  |
| Oxidation (PA)       | %            | 75                             | <br> |  |
| VOLVO                |              |                                |      |  |
| CONTAMIN             | NATION       |                                |      |  |
| Water                | %            | NEG                            | <br> |  |
| Soot %               | %            | ■ 0.2                          | <br> |  |
| Nitration (PA)       | %            | 80                             | <br> |  |
| Sulfation (PA)       | %            | 61                             | <br> |  |
| Glycol               | %            | NEG                            | <br> |  |
| Fuel                 | %            | <b>△</b> 3.1                   | <br> |  |
| Silicon              | ppm          | <b>10</b>                      | <br> |  |
| Sodium               | ppm          | <b>2</b>                       | <br> |  |
| Potassium            | ppm          | <b>■</b> 3                     | <br> |  |
|                      |              |                                |      |  |
| WEAR ME              | 2147         |                                |      |  |
| _                    |              |                                |      |  |
| Iron                 | ppm          | ■33                            | <br> |  |
| Copper               | ppm          | <b>■52</b>                     | <br> |  |
| Lead                 | ppm          | <b>12</b>                      | <br> |  |
| Tin                  | ppm          | <b>2</b>                       | <br> |  |
| Aluminum             | ppm          | <b>7</b>                       | <br> |  |
| Chromium             | ppm          | <1                             | <br> |  |
| Molybdenum<br>Nickel | ppm          | <ul><li>241</li><li></li></ul> | <br> |  |
| Titanium             | ppm          | <1                             | <br> |  |
| Silver               | ppm          | < 1<br><b>■</b> 0              | <br> |  |
| Manganese            | ppm          | <b>1</b> 4                     | <br> |  |
| Vanadium             | ppm          | <1                             | <br> |  |
| variaululil          | ppm          | <u> </u>                       | <br> |  |
| VOLVO                |              |                                | <br> |  |
| ADDITIVE:            | 2            |                                |      |  |
| Calcium              | ppm          | <b>1348</b>                    | <br> |  |
|                      |              |                                |      |  |

### Diagnosis

The oil change at the time of sampling has been noted. Resample at the next service interval to monitor. Metal levels are typical for a new component breaking in. Light fuel dilution occurring. The BN result indicates that there is suitable alkalinity remaining in the oil. Fuel is present in the oil and is lowering the viscosity. The condition of the oil is suitable for further service.