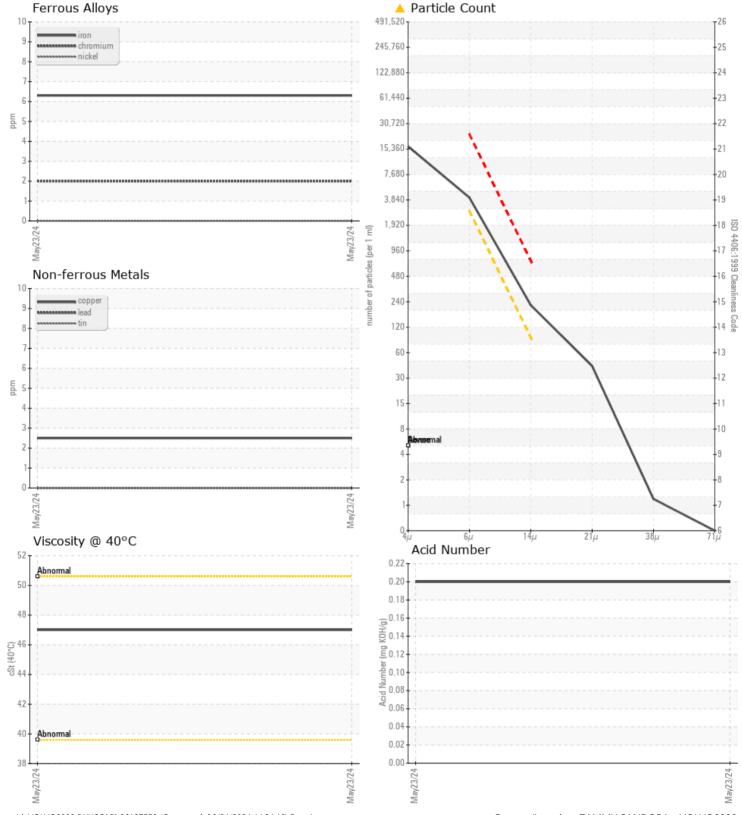

|                  | MINATION |               |      |  |
|------------------|----------|---------------|------|--|
| Water            | %        | NEG           | <br> |  |
| Particles >4µm   |          | 14393         | <br> |  |
| Particles >6µm   |          | <b>A</b> 3574 | <br> |  |
| Particles >14µm  |          | <b>A</b> 193  | <br> |  |
| ISO 4406:1999 (c | :)       | 21/19/15      | <br> |  |
| Silicon          | ppm      | ∎11           | <br> |  |
| Sodium           | ppm      | 3             | <br> |  |
| Potassium        | ppm      | <b></b> <1    | <br> |  |

## Diagnosis

We recommend you service the filters on this component. Resample at the next service interval to monitor.All component wear rates are normal. There is a high amount of particulates present in the oil. The AN level is acceptable for this fluid. The condition of the oil is suitable for further service.