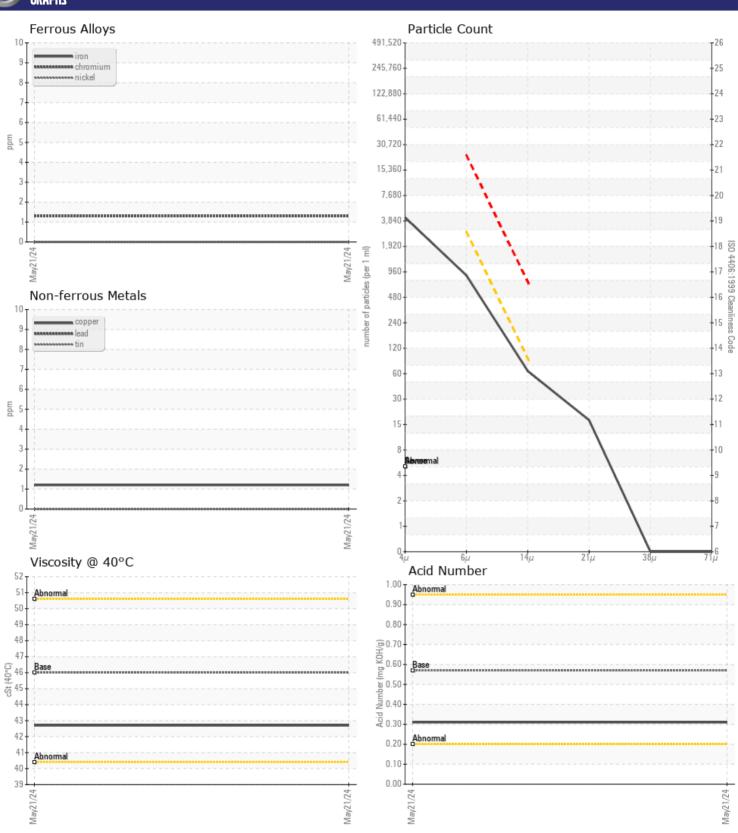

### Diagnosis

F:

Resample at the next service interval to monitor. All component wear rates are normal. The system cleanliness is acceptable for your target ISO 4406 cleanliness code. The system and fluid cleanliness is acceptable. The AN level is acceptable for this fluid. The condition of the oil is suitable for further service.

#### GRAPHS