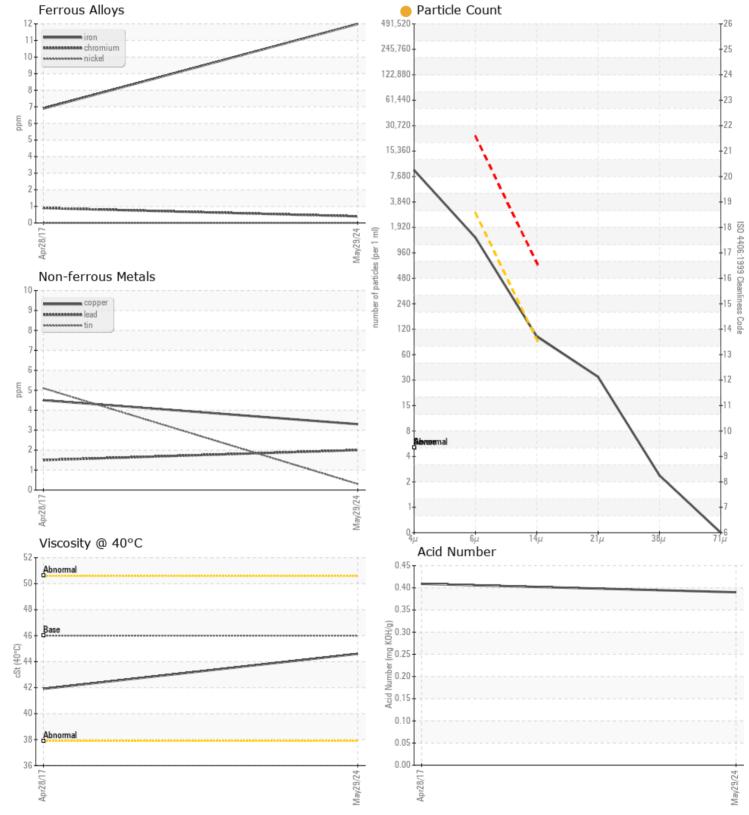

CONSTRUCTION EQUIPMENT 572727 ALL COUNTY RE VOLVO L110H 631017 - HYDRAULIC SYSTE

Sample No: VCP450649 **Oil Type:** 

VOLVO

Job No:

**VOLVO SUPER HYDRAULIC OIL 46** 572727 ALL COUNTY RE

| Sample Number      | FORMATION |                   |             |      |
|--------------------|-----------|-------------------|-------------|------|
|                    |           |                   |             |      |
|                    |           | VCP450649         | VCP193849   | <br> |
| Sample Date        |           | 29 May 2024       | 28 Apr 2017 | <br> |
| Machine Hours      |           | 12291             | 2059        | <br> |
| Oil Hours          |           | 0                 | 2059        | <br> |
| Oil Changed        |           | Not Changd        | Changed     | <br> |
| Sample Status      |           | ATTENTION         | NORMAL      | <br> |
|                    |           |                   |             |      |
| OIL CONDIT         | ION       |                   |             | <br> |
| Visc @ 40°C        | cSt       | 44.6              | 41.91       | <br> |
| Acid Number (AN)   | mg KOH/g  | 0.39              | 0.409       | <br> |
|                    | 9         |                   |             |      |
| CONTAMIN           | ATION     |                   |             |      |
| Water              | %         | NEG               | NEG         | <br> |
| Particles 5-15µm   | count     |                   | 78830       | <br> |
| Particles 15-25µm  | count     |                   | 1625        | <br> |
| Particles 25-50µm  | count     |                   | 104         | <br> |
| Particles 50-100µm | count     |                   | 81          | <br> |
| Particles >100µm   | count     |                   | 1079        | <br> |
| NAS Code           |           |                   | >12         | <br> |
| Particles >4µm     |           | 7956              | 5804        | <br> |
| Particles >6µm     |           | <b>1274</b>       | 896         | <br> |
| Particles >14µm    |           | <mark> </mark> 87 | 62          | <br> |
| ISO 4406:1999 (c)  |           | 20/17/14          | 20/17/13    | <br> |
| Silicon            | ppm       | 8                 | 7           | <br> |
| Sodium             | ppm       | <b>  </b> <1      | 4           | <br> |
| Potassium          | ppm       | <b>■</b> <1       | 2           | <br> |

## Diagnosis

We recommend you service the filters on this component. Resample at the next service interval to monitor.All component wear rates are normal. There is a light amount of silt (particulates < 14 microns in size) present in the oil. The AN level is acceptable for this fluid. The condition of the oil is suitable for further service.

| WEAR METALS |     |             |            |  |  |  |  |  |
|-------------|-----|-------------|------------|--|--|--|--|--|
| Iron        | ppm | <b>12</b>   | 7          |  |  |  |  |  |
| Copper      | ppm | 3           | 4          |  |  |  |  |  |
| Lead        | ppm | 2           | 2          |  |  |  |  |  |
| Tin         | ppm | <b>□</b> <1 | 5          |  |  |  |  |  |
| Aluminum    | ppm | 3           | 2          |  |  |  |  |  |
| Chromium    | ppm |             | <1         |  |  |  |  |  |
| Molybdenum  | ppm | <b>1</b>    | <1         |  |  |  |  |  |
| Nickel      | ppm | 0           | 0          |  |  |  |  |  |
| Titanium    | ppm | <1          | 0          |  |  |  |  |  |
| Silver      | ppm | 0           | <1         |  |  |  |  |  |
| Manganese   | ppm | 0           | <b></b> <1 |  |  |  |  |  |
| Vanadium    | ppm | 0           | 0          |  |  |  |  |  |