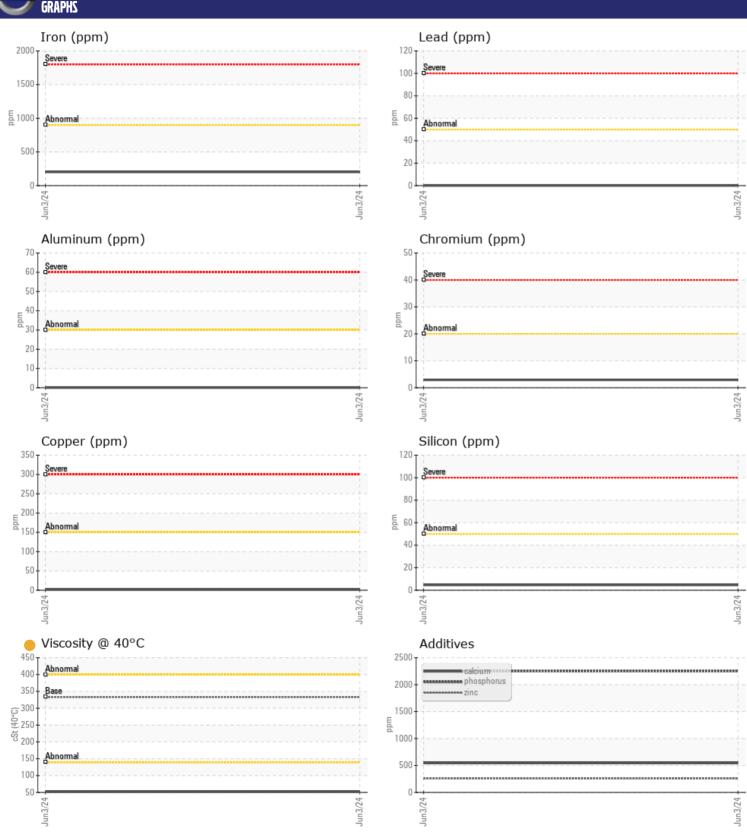

Sample No: VCP445694

Oil Type: VOLVO PREMIUM GEAR OIL 85W-140 GL-5

**Job No:** 717448 RENTAL

| VOLVO              |     |                |   |  |  |
|--------------------|-----|----------------|---|--|--|
| SAMPLE INFORMATION |     |                |   |  |  |
| Sample Number      |     | VCP445694      |   |  |  |
| Sample Date        |     | 03 Jun 2024    |   |  |  |
| Machine Hours      |     | 1160           |   |  |  |
| Oil Hours          |     | 0              |   |  |  |
| Oil Changed        |     | Changed        |   |  |  |
| Sample Status      |     | ABNORMAL       |   |  |  |
| Sumple Status      |     | 71511011111111 |   |  |  |
| VOLVO              |     |                |   |  |  |
| OIL CONDITION      |     |                |   |  |  |
| Visc @ 40°C        | cSt | <b>52.4</b>    |   |  |  |
| VOLVO              |     |                |   |  |  |
| CONTAMINATION      |     |                |   |  |  |
| Water              | %   | NEG            | - |  |  |
|                    |     |                |   |  |  |
| Silicon            | ppm | <b>5</b>       |   |  |  |
| Sodium             | ppm | <b>2</b>       |   |  |  |
| Potassium          | ppm | <b>■</b> <1    |   |  |  |
| VOLVO              |     |                |   |  |  |
| WEAR METALS        |     |                |   |  |  |
| Iron               | ppm | <b>202</b>     |   |  |  |
| Copper             | ppm | <b>2</b>       |   |  |  |
| Lead               | ppm | ■0             |   |  |  |
| Tin                | ppm | <b>■</b> 0     |   |  |  |
| Aluminum           | ppm | <b>□</b> 0     |   |  |  |
| Chromium           | ppm | <b>■</b> 3     |   |  |  |
| Molybdenum         | ppm | <b>5</b>       |   |  |  |
| Nickel             | ppm | <b>■</b> 0     |   |  |  |
| Titanium           | ppm | 0              |   |  |  |
| Silver             | ppm | 0              |   |  |  |
| Manganese          | ppm | <b>13</b>      |   |  |  |
| Vanadium           | ppm | 0              |   |  |  |
|                    |     |                |   |  |  |
| ADDITIVE           | 7   |                |   |  |  |
|                    | _   |                |   |  |  |
| Calcium            | ppm | <b>■</b> 543   |   |  |  |
| Magnesium          | ppm | <b>2</b>       |   |  |  |
| Zinc               | ppm | <b>258</b>     |   |  |  |
| Phosphorus         | ppm | 2253           |   |  |  |
| Barium             | ppm | <b>2</b>       |   |  |  |
| Boron              | ppm | <b>■</b> 192   |   |  |  |

## Diagnosis

The oil change at the time of sampling has been noted. Resample at the next service interval to monitor.All component wear rates are normal. High concentration of visible dirt/debris present in the oil. The oil viscosity is lower than normal. Confirm oil type.