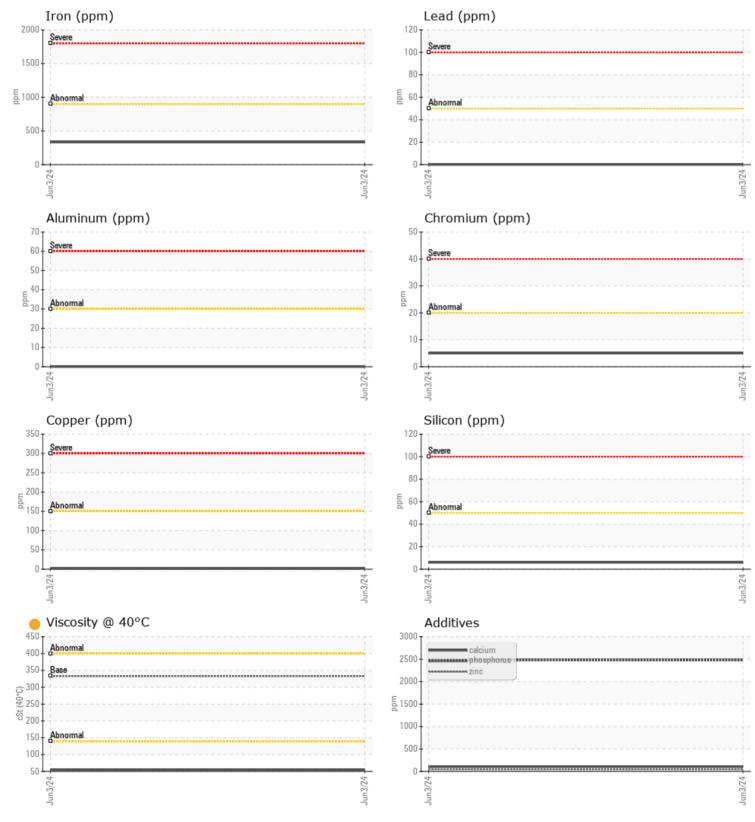

## SAMPLE INFORMATION VCP454852 Sample Number Sample Date 03 Jun 2024 Machine Hours 1160 Oil Hours 0 DAVIE, FL US 33314 Oil Changed Changed ATTENTION Sample Status T: (954)581-4744 **OIL CONDITION** F: (954)583-0318 Visc @ 40°C cSt 54.4 Diagnosis CONTAMINATION Water % NEG Silicon ppm 6 Sodium 2 ppm Potassium ppm 0 WEAR METALS 333 Iron ppm Copper ppm 2 Lead ppm 0 🔲 Tin ppm 0 🔲 Aluminum ppm 0 Chromium 5 ppm Molybdenum ppm 7 Nickel 0 ppm Titanium 0 ppm Silver 0 ppm Manganese ppm 13 Vanadium ppm 0 01 **ADDITIVES** Calcium 103 ppm 1 Magnesium ppm 46

ALTA EQUIPMENT COMPANY

5210 REESE ROAD Contact: N. FACEY nfacey@altaequipfl.com

The oil change at the time of sampling has been noted. Resample at the next service interval to monitor.All component wear rates are normal. There is no indication of any contamination in the oil. The oil viscosity is lower than normal. Confirm oil type.

## **CONSTRUCTION EQUIPMENT**

GRAPHS

VOLVO

Report Id: VOLVO0095 [WUSCAR] 06203069 (Generated: 06/10/2024 15:09:21) Rev: 1

Contact/Location: N. FACEY - VOLVO0095