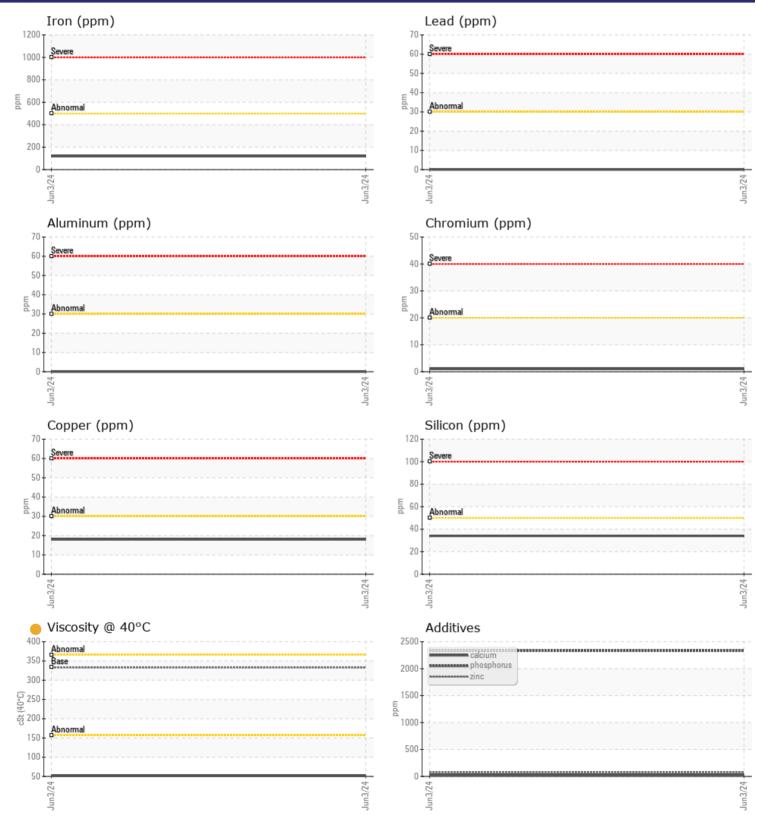

| VOLVO         |               |             |      |                         |
|---------------|---------------|-------------|------|-------------------------|
| SAMPL         | E INFORMATION |             |      |                         |
| Sample Number |               | VCP445687   | <br> |                         |
| Sample Date   |               | 03 Jun 2024 | <br> | <br>ALTA EQUIPMENT      |
| Machine Hours |               | 1160        | <br> | <br>5210 REESE ROAD     |
| Oil Hours     |               | 0           | <br> | <br>DAVIE, FL           |
| Oil Changed   |               | Changed     | <br> | <br>US 33314            |
| Sample Status |               | ATTENTION   | <br> | <br>Contact: N. FACEY   |
|               |               |             |      | nfacey@altaequipfl      |
|               | DITION        |             |      | T: (954)581-4744        |
|               |               |             |      | F: (954)583-0318        |
| Visc @ 40°C   | cSt           | <b>51.4</b> | <br> |                         |
| VOLVO         |               |             |      | Diagnosis               |
| CONTA         | MINATION      |             |      | The oil change at t     |
| Water         | %             | NEG         | <br> | <br>sampling has been   |
| Silicon       | ppm           | ■34         | <br> | <br>at the next service |
| Sodium        | ppm           | 8           | <br> | <br>monitor.All compo   |
| Potassium     | ppm           | 0           | <br> | <br>are normal. There   |
|               |               |             |      | any contamination       |
| VOLVO         | METALC        |             |      | viscosity is lower th   |
| WEAK          | METALS        |             |      | Confirm oil type.       |
| Iron          | ppm           | 🔲 119       | <br> |                         |
| Copper        | ppm           | <b>18</b>   | <br> |                         |
| Lead          | ppm           | 0           | <br> |                         |
| Tin           | ppm           | 0           | <br> |                         |
| Aluminum      | ppm           | 0           | <br> |                         |
| Chromium      | ppm           | ∎1          | <br> |                         |
| Molybdenum    | ppm           | 8           | <br> |                         |
| Nickel        | ppm           | 0           | <br> |                         |
| Titanium      | ppm           | 0           | <br> |                         |
| Silver        | ppm           | 0           | <br> |                         |
| Manganese     | ppm           | 3           | <br> |                         |
| Vanadium      | ppm           | 0           | <br> |                         |
|               |               |             | <br> | <br>                    |
| ADDITI        | VES           |             |      |                         |
| Calcium       | ppm           | 31          | <br> |                         |
| Magnesium     | ppm           | □ <1        | <br> |                         |
| Zinc          | ppm           | 76          | <br> |                         |
|               | 1.1           |             |      |                         |

2332 0 🔲

85

Phosphorus

Barium

Boron

ppm

ppm

ppm