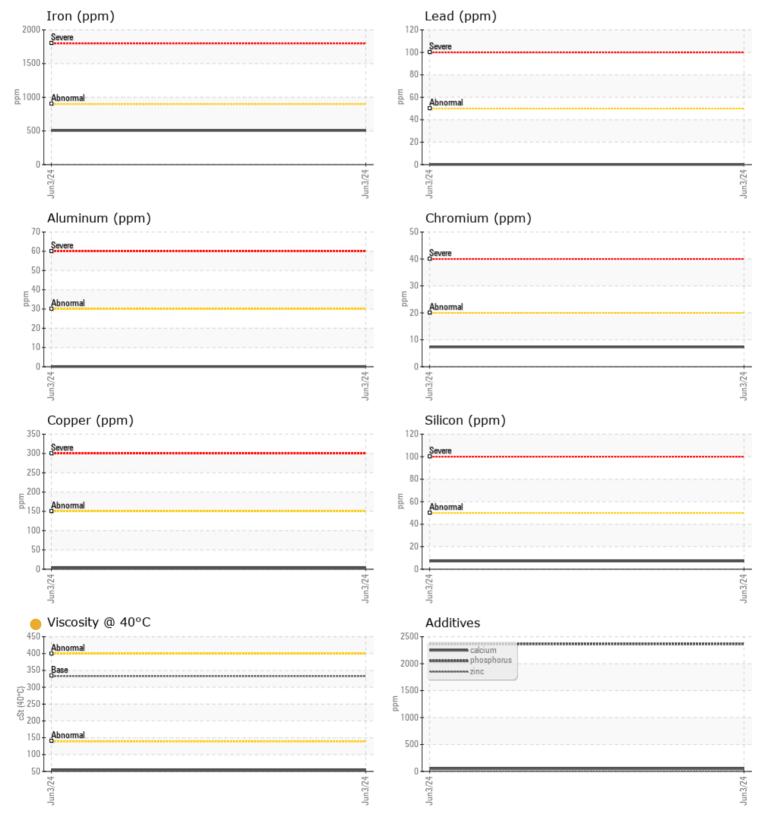

| SAMPL         | E INFORMATION | N           |      |                                              |
|---------------|---------------|-------------|------|----------------------------------------------|
| Sample Number |               | VCP445699   | <br> |                                              |
| Sample Date   |               | 03 Jun 2024 | <br> | <br>ALTA EQUIPMENT                           |
| Machine Hours |               | 1160        | <br> | <br>5210 REESE ROAD                          |
| Oil Hours     |               | 0           | <br> | <br>DAVIE, FL                                |
| Oil Changed   |               | Changed     | <br> | <br>US 33314                                 |
| Sample Status |               | ATTENTION   | <br> | <br>Contact: N. FACEY                        |
|               |               |             |      | nfacey@altaequipfl.c                         |
|               | DITION        |             |      | T: (954)581-4744                             |
|               |               |             | <br> | <br>F: (954)583-0318                         |
| Visc @ 40°C   | cSt           | <b>54.8</b> | <br> |                                              |
| VOLVO         |               |             |      | Diagnosis                                    |
| CONTA         | MINATION      |             |      | The oil change at th                         |
| Water         | %             | NEG         | <br> | <br>sampling has been r                      |
| Silicon       | ppm           | 7           | <br> | <br>at the next service in                   |
| Sodium        | ppm           | ∎1          | <br> | <br>monitor.All compon                       |
| Potassium     | ppm           | 0           | <br> | <br>are normal. There is                     |
|               |               |             |      | any contamination i                          |
| WEAD          | METALS        |             |      | viscosity is lower that<br>Confirm oil type. |
|               |               |             |      | Common type.                                 |
| Iron          | ppm           | 505         | <br> |                                              |
| Copper        | ppm           | 3           | <br> |                                              |
| Lead          | ppm           | 0           | <br> |                                              |
| Tin           | ppm           | 0           | <br> |                                              |
| Aluminum      | ppm           | 0           | <br> |                                              |
| Chromium      | ppm           | 7           | <br> |                                              |
| Molybdenum    | ppm           | <b>1</b> 0  | <br> |                                              |
| Nickel        | ppm           | ■<1         | <br> |                                              |
| Titanium      | ppm           | 0           | <br> |                                              |
| Silver        | ppm           | 0           | <br> |                                              |
| Manganese     | ppm           | 15          | <br> |                                              |
| Vanadium      | ppm           | 0           | <br> |                                              |
| VOLVO         |               |             | <br> |                                              |
| ADDITI        | VES           |             |      |                                              |
| Calcium       | ppm           | 52          | <br> |                                              |
| Magnesium     | ppm           | <b>1</b>    | <br> |                                              |
| Zinc          | ppm           | 36          | <br> |                                              |
| Phosphorus    | ppm           | 2367        | <br> |                                              |
|               |               |             |      |                                              |

## **CONSTRUCTION EQUIPMENT**

GRAPHS

VOLVO

Report Id: VOLVO0095 [WUSCAR] 06203071 (Generated: 06/10/2024 15:10:32) Rev: 1

Contact/Location: N. FACEY - VOLVO0095