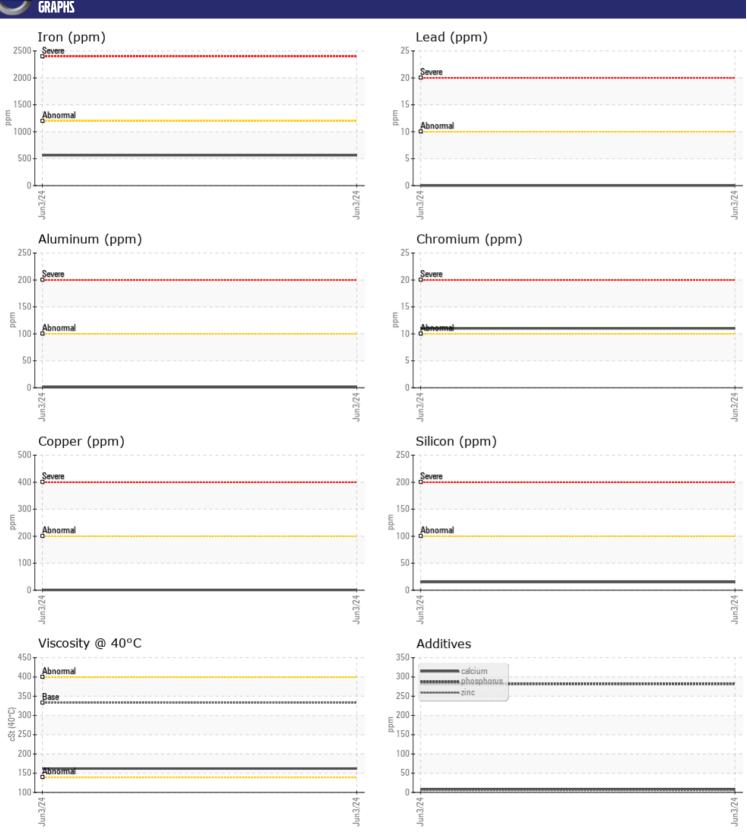

Sample No: VCP431658

Oil Type: VOLVO PREMIUM GEAR OIL 85W-140 GL-5

**Job No:** 717447 RENTALS

| VOLVO         |             |               |  |  |  |
|---------------|-------------|---------------|--|--|--|
| SAMPLE        | INFORMATION |               |  |  |  |
| Sample Number | -           | VCP431658     |  |  |  |
| Sample Date   |             | 03 Jun 2024   |  |  |  |
| Machine Hours |             | 619           |  |  |  |
| Oil Hours     |             | 0             |  |  |  |
| Oil Changed   |             | Changed       |  |  |  |
| Sample Status |             | ABNORMAL      |  |  |  |
|               |             |               |  |  |  |
| OIL CONDITION |             |               |  |  |  |
| Visc @ 40°C   | cSt         | <b>162</b>    |  |  |  |
|               |             |               |  |  |  |
| CONTAMINATION |             |               |  |  |  |
|               |             |               |  |  |  |
| Water         | %           | NEG           |  |  |  |
| Silicon       | ppm         | <b>15</b>     |  |  |  |
| Sodium        | ppm         | <b>1</b>      |  |  |  |
| Potassium     | ppm         | ■0            |  |  |  |
| VOLVO         |             |               |  |  |  |
| WEAR M        | ETALS       |               |  |  |  |
| Iron          | ppm         | <b>563</b>    |  |  |  |
| Copper        | ppm         | <b></b>       |  |  |  |
| Lead          | ppm         | <b>0</b>      |  |  |  |
| Tin           | ppm         | <b>■</b> 0    |  |  |  |
| Aluminum      | ppm         | <b>■&lt;1</b> |  |  |  |
| Chromium      | ppm         | <b>11</b>     |  |  |  |
| Molybdenum    | ppm         | <b></b>       |  |  |  |
| Nickel        | ppm         | <b>0</b>      |  |  |  |
| Titanium      | ppm         | <1            |  |  |  |
| Silver        | ppm         | 0             |  |  |  |
| Manganese     | ppm         | <b>9</b>      |  |  |  |
| Vanadium      | ppm         | 0             |  |  |  |
|               |             |               |  |  |  |
| ADDITION      |             |               |  |  |  |
| Calcium       | ppm         | <b>■</b> 9    |  |  |  |
| Magnesium     | ppm         | <b>■&lt;1</b> |  |  |  |
| Zinc          | ppm         | <b>6</b>      |  |  |  |
| Phosphorus    | ppm         | <b>282</b>    |  |  |  |
| Barium        | ppm         | <b>■&lt;1</b> |  |  |  |
| Boron         | ppm         | <b>■</b> 0    |  |  |  |
|               |             |               |  |  |  |

## Diagnosis

The oil change at the time of sampling has been noted. No corrective action is recommended at this time. Resample at the next service interval to monitor. High concentration of visible metal present. Metal levels are typical for a new component breaking in. There is a high amount of visible silt present in the sample. The condition of the oil is acceptable for the time in service.