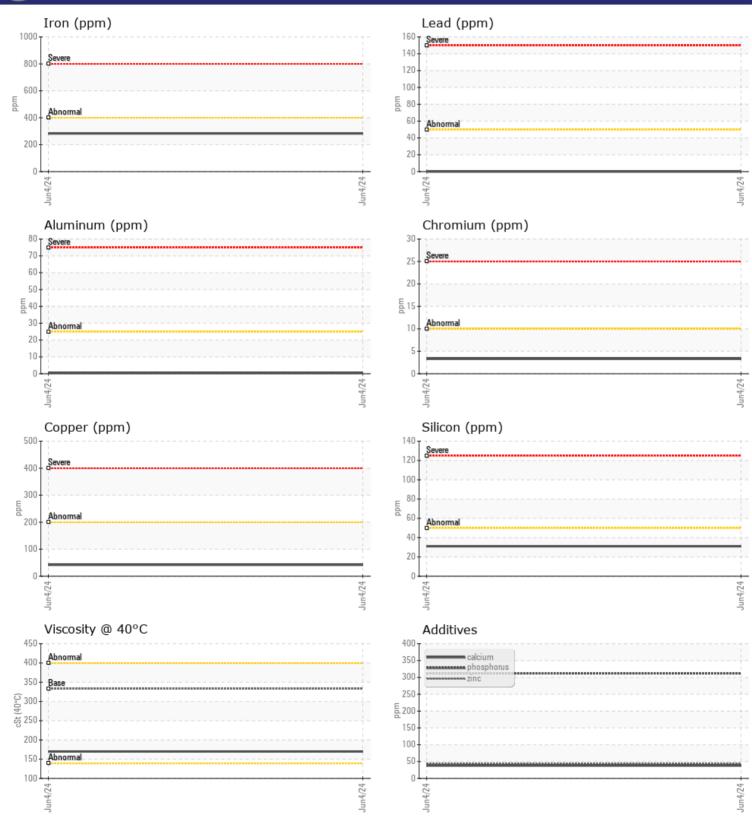

CONSTRUCTION EQUIPMENT 717434 BULK EXPRESS VOLVO EC220EL 315754 - SWING DRIVE

Sample No: VCP445696

VOLVO

**Oil Type:** VOLVO PREMIUM GEAR OIL 85W-140 GL-5

Job No: 717434 BULK EXPRESS

| VOLVO         |               |             |  |  |         |                                        |
|---------------|---------------|-------------|--|--|---------|----------------------------------------|
| SAMPLI        | E INFORMATION |             |  |  |         |                                        |
| Sample Number | -             | VCP445696   |  |  |         |                                        |
| Sample Date   |               | 04 Jun 2024 |  |  |         | ALTA EQUIPMENT COMPANY                 |
| Machine Hours |               | 2467        |  |  |         | 5210 REESE ROAD                        |
| Oil Hours     |               | 0           |  |  |         | DAVIE, FL                              |
| Oil Changed   |               | Changed     |  |  |         | US 33314                               |
| Sample Status |               | NORMAL      |  |  |         | Contact: N. FACEY                      |
|               |               |             |  |  |         | nfacey@altaequipfl.com                 |
| OIL CON       |               |             |  |  |         | T: (954)581-4744                       |
|               |               |             |  |  | <u></u> | F: (954)583-0318                       |
| Visc @ 40°C   | cSt           | <b>170</b>  |  |  |         |                                        |
| VOLVO         |               |             |  |  |         | Diagnosis                              |
|               |               |             |  |  |         | Resample at the next service interval  |
| Water         | %             | NEG         |  |  |         | to monitor.All component wear rates    |
| Silicon       | ppm           | 31          |  |  |         | are normal. There is no indication of  |
| Sodium        | ppm           | 2           |  |  |         | any contamination in the oil. The      |
| Potassium     | ppm           | 0           |  |  |         | condition of the oil is acceptable for |
|               |               |             |  |  |         | the time in service.                   |
| WEAR I        | METALS        |             |  |  |         |                                        |
| Iron          | ppm           | 283         |  |  |         |                                        |
| Copper        | ppm           | <b>4</b> 2  |  |  |         |                                        |
| Lead          | ppm           | 0           |  |  |         |                                        |
| Tin           | ppm           |             |  |  |         |                                        |
| Aluminum      | ppm           |             |  |  |         |                                        |
| Chromium      | ppm           | 3           |  |  |         |                                        |
| Molybdenum    | ppm           | 0           |  |  |         |                                        |
| Nickel        | ppm           | 0           |  |  |         |                                        |
| Titanium      | ppm           | 0           |  |  |         |                                        |
| Silver        | ppm           | 0           |  |  |         |                                        |
| Manganese     | ppm           | 6           |  |  |         |                                        |
| Vanadium      | ppm           | 0           |  |  |         |                                        |
|               |               |             |  |  |         | _                                      |
|               | VES           |             |  |  |         |                                        |
| Calcium       | ppm           | 38          |  |  |         | •                                      |
| Magnesium     | ppm           | <1          |  |  |         |                                        |
| Zinc          | ppm           | 45          |  |  |         |                                        |
| Phosphorus    | ppm           | 312         |  |  |         |                                        |
| Barium        | ppm           | 3           |  |  |         |                                        |
| Boron         | ppm           | 0           |  |  |         |                                        |
|               |               |             |  |  |         |                                        |