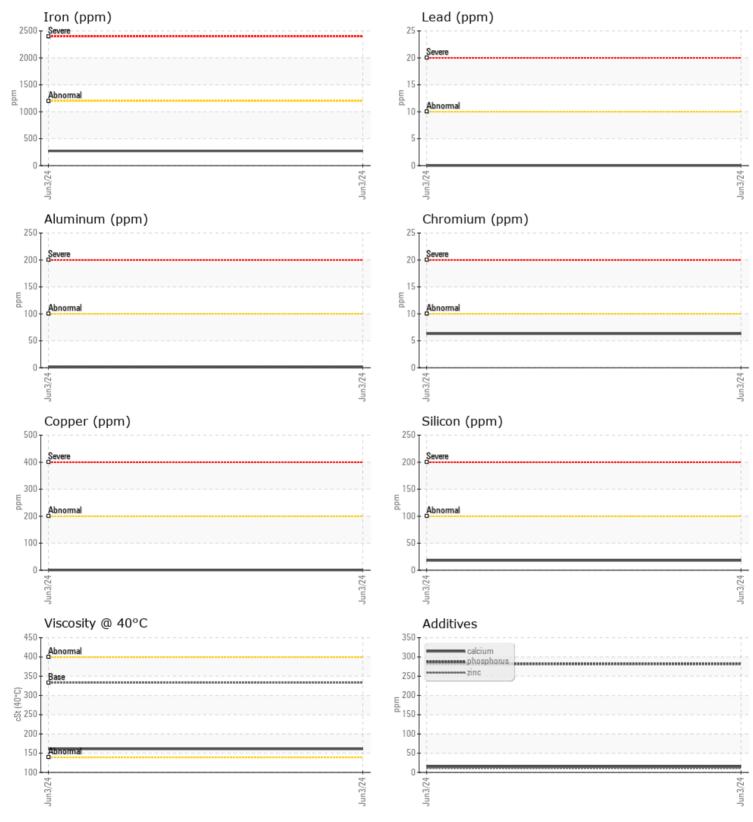

|               | INFORMATION |             |              |                                                                              |
|---------------|-------------|-------------|--------------|------------------------------------------------------------------------------|
| Sample Number |             | VCP413088   | <br>         |                                                                              |
| Sample Date   |             | 03 Jun 2024 | <br>         | <br>ALTA EQUIPMENT COMPANY                                                   |
| Machine Hours |             | 619         | <br>         | <br>5210 REESE ROAD                                                          |
| Oil Hours     |             | 0           | <br>         | <br>DAVIE, FL                                                                |
| Oil Changed   |             | Changed     | <br>         | <br>US 33314                                                                 |
| Sample Status |             | NORMAL      | <br>         | <br>Contact: N. FACEY                                                        |
| Sample Status |             | NORMAL      |              | nfacey@altaequipfl.com                                                       |
| VOLVO         |             |             |              | T: (954)581-4744                                                             |
| V OIL CON     | DITION      |             |              | F: (954)583-0318                                                             |
| Visc @ 40°C   | cSt         | <b>161</b>  | <br>         |                                                                              |
|               |             |             |              |                                                                              |
|               | MINATION    |             | <br>         | <br>Diagnosis                                                                |
|               |             |             | <br><u>.</u> | <br>Resample at the next service interval                                    |
| Water         | %           | NEG         | <br>         | <br>to monitor.All component wear rates                                      |
| Silicon       | ppm         | ■18         | <br>         | <br>are normal. There is no indication of                                    |
| Sodium        | ppm         | 2           | <br>         | <br>any contamination in the oil. The condition of the oil is acceptable for |
| Potassium     | ppm         | 0           | <br>         | <br>the time in service.                                                     |
| VOLVO         |             |             |              |                                                                              |
| WEAR M        | NETALS      |             |              |                                                                              |
| Iron          | ppm         | 271         | <br>         |                                                                              |
| Copper        | ppm         |             | <br>         |                                                                              |
| Lead          | ppm         | 0           | <br>         |                                                                              |
| Tin           | ppm         | 0           | <br>         |                                                                              |
| Aluminum      | ppm         | <b>1</b>    | <br>         |                                                                              |
| Chromium      | ppm         | 6           | <br>         |                                                                              |
| Molybdenum    | ppm         | 0           | <br>         |                                                                              |
| Nickel        | ppm         | 0           | <br>         |                                                                              |
| Titanium      | ppm         | <1          | <br>         |                                                                              |
| Silver        | ppm         | 0           | <br>         |                                                                              |
| Manganese     | ppm         | <b>4</b>    | <br>         |                                                                              |
| Vanadium      | ppm         | 0           | <br>         |                                                                              |
|               | 1.1         |             |              |                                                                              |
|               | /FS         |             | <br>         |                                                                              |
|               | -           | - 45        |              |                                                                              |
| Calcium       | ppm         | 15          | <br>         |                                                                              |
| Magnesium     | ppm         | ■2          | <br>         |                                                                              |
| Zinc          | ppm         | ∎11         | <br>         |                                                                              |
| Phosphorus    | ppm         | 282         | <br>         |                                                                              |