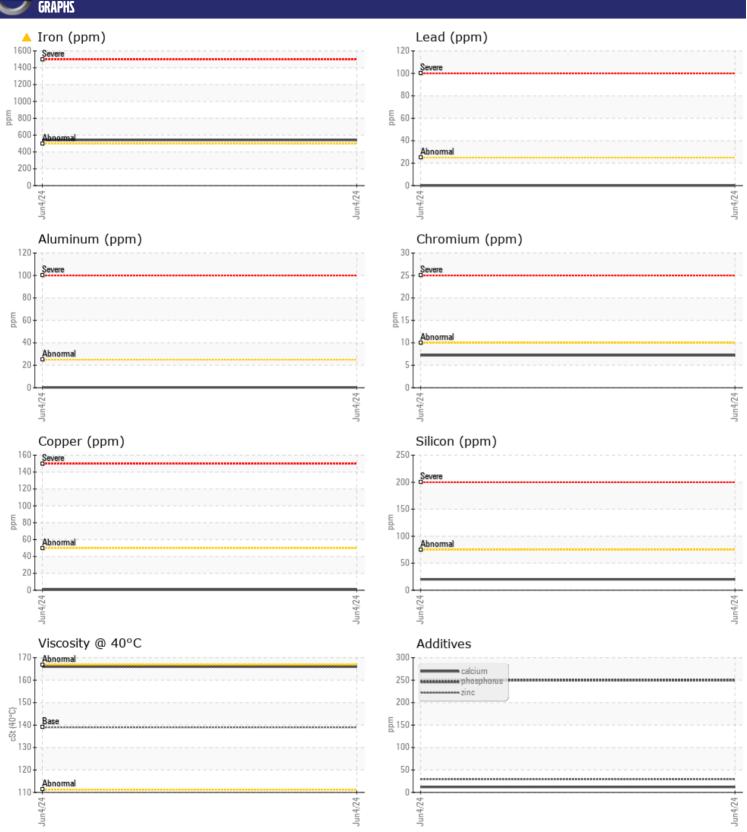

Sample No: VCP454774

Oil Type: VOLVO PREMIUM GEAR OIL 80W-90 GL-5

**Job No:** 717434 BULK EXPRESS

| VOLVO         |             |                |      |  |
|---------------|-------------|----------------|------|--|
| SAMPLE        | INFORMATION |                |      |  |
| Sample Number | -           | VCP454774      | <br> |  |
| Sample Date   |             | 04 Jun 2024    | <br> |  |
| Machine Hours |             | 2467           | <br> |  |
| Oil Hours     |             | 0              | <br> |  |
| Oil Changed   |             | Changed        | <br> |  |
| Sample Status |             | ABNORMAL       | <br> |  |
| VOLVO         |             |                |      |  |
| OIL COND      | DITION      |                |      |  |
| Visc @ 40°C   | cSt         | <b>166</b>     | <br> |  |
|               |             |                |      |  |
| CONTAM        | INATION     |                |      |  |
| CONTAM        |             |                |      |  |
| Water         | %           | NEG            | <br> |  |
| Silicon       | ppm         | <b>20</b>      | <br> |  |
| Sodium        | ppm         | ■3             | <br> |  |
| Potassium     | ppm         | <b>■</b> 3     | <br> |  |
| VOLVO         |             |                |      |  |
| WEAR M        | ETALS       |                |      |  |
| Iron          | ppm         | <u> </u>       | <br> |  |
| Copper        | ppm         | <b>■&lt;1</b>  | <br> |  |
| Lead          | ppm         | <b>0</b>       | <br> |  |
| Tin           | ppm         | ■0             | <br> |  |
| Aluminum      | ppm         | <b>■&lt;1</b>  | <br> |  |
| Chromium      | ppm         | <b>■7</b>      | <br> |  |
| Molybdenum    | ppm         | <b>■ &lt;1</b> | <br> |  |
| Nickel        | ppm         | <b>■&lt;1</b>  | <br> |  |
| Titanium      | ppm         | 0              | <br> |  |
| Silver        | ppm         | 0              | <br> |  |
| Manganese     | ppm         | ■8             | <br> |  |
| Vanadium      | ppm         | 0              | <br> |  |
|               |             |                | <br> |  |
| ADDITIV       | Z3          |                |      |  |
| Calcium       | ppm         | <b>12</b>      | <br> |  |
| Magnesium     | ppm         | <b>1</b>       | <br> |  |
| Zinc          | ppm         | <b>29</b>      | <br> |  |
| Phosphorus    | ppm         | <b>250</b>     | <br> |  |
| Barium        | ppm         | <b>0</b>       | <br> |  |
| Boron         | ppm         | ■0             | <br> |  |
|               |             |                |      |  |

## Diagnosis

The oil change at the time of sampling has been noted. No corrective action is recommended at this time. Resample at the next service interval to monitor. Gear wear is indicated. All other component wear rates are normal. There is no indication of any contamination in the oil. The condition of the oil is acceptable for the time in service.