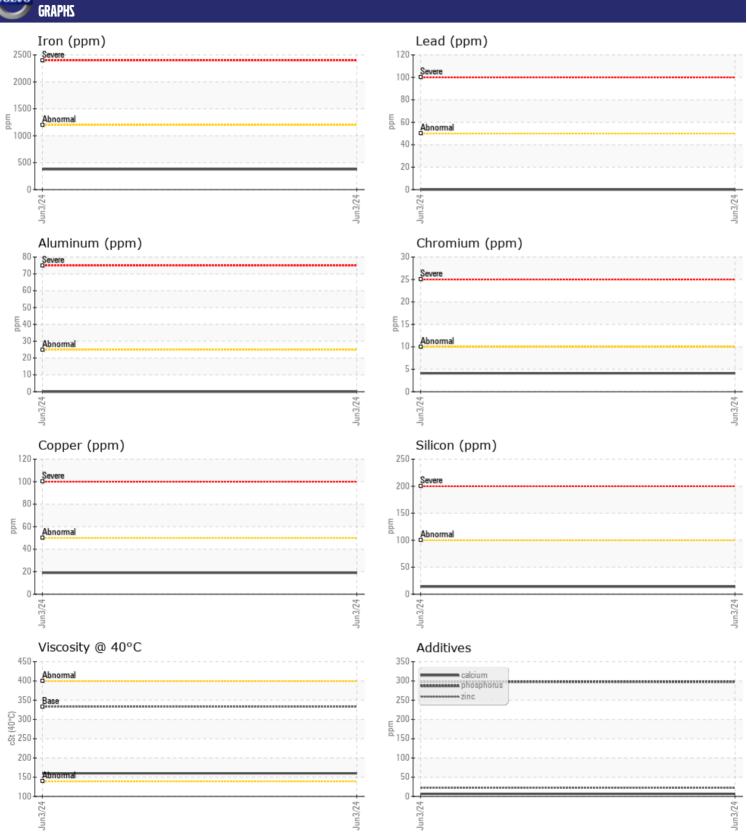

Sample No: VCP439977

Oil Type: VOLVO PREMIUM GEAR OIL 85W-140 GL-5

**Job No:** 717447 RENTALS

| SAMPLE        | INFORMATION   |             |      |  |
|---------------|---------------|-------------|------|--|
| Sample Number | <del></del> - | VCP439977   | <br> |  |
| Sample Date   |               | 03 Jun 2024 | <br> |  |
| Machine Hours |               | 619         | <br> |  |
| Oil Hours     |               | 0           | <br> |  |
| Oil Changed   |               | Changed     | <br> |  |
| Sample Status |               | NORMAL      | <br> |  |
| Sample Status |               | NORWAL      |      |  |
| VOLVO         |               |             |      |  |
| OIL CON       | DITION        |             |      |  |
| Visc @ 40°C   | cSt           | <b>160</b>  | <br> |  |
|               |               | _           |      |  |
| VOLVO         | UNISTION      |             |      |  |
| LUNIAM        | IINATION      |             |      |  |
| Water         | %             | NEG         | <br> |  |
| Silicon       | ppm           | <b>14</b>   | <br> |  |
| Sodium        | ppm           | <b>1</b>    | <br> |  |
| Potassium     | ppm           | ■0          | <br> |  |
|               |               |             |      |  |
| WEAR M        | IETAL S       |             |      |  |
| _             | IC I ML7      |             |      |  |
| Iron          | ppm           | ■ 378       | <br> |  |
| Copper        | ppm           | <b>19</b>   | <br> |  |
| Lead          | ppm           | <b>■</b> 0  | <br> |  |
| Tin           | ppm           | <b>■</b> 0  | <br> |  |
| Aluminum      | ppm           | ■0          | <br> |  |
| Chromium      | ppm           | <b>■</b> 4  | <br> |  |
| Molybdenum    | ppm           | <b>0</b>    | <br> |  |
| Nickel        | ppm           | ■0          | <br> |  |
| Titanium      | ppm           | 0           | <br> |  |
| Silver        | ppm           | 0           | <br> |  |
| Manganese     | ppm           | <b>5</b>    | <br> |  |
| Vanadium      | ppm           | 0           | <br> |  |
|               |               |             |      |  |
| ADDITIV       | 'ES           |             |      |  |
| Calcium       | ppm           | 7           | <br> |  |
| Magnesium     | ppm           | <b> </b> <1 | <br> |  |
| Zinc          | ppm           | ■22         | <br> |  |
| Phosphorus    | ppm           | 298         | <br> |  |
| Barium        | ppm           | <b>3</b>    | <br> |  |
| Boron         | ppm           | 0           | <br> |  |
| 501011        | PPIII         |             |      |  |

## Diagnosis

Resample at the next service interval to monitor. All component wear rates are normal. There is no indication of any contamination in the oil. The condition of the oil is acceptable for the time in service.