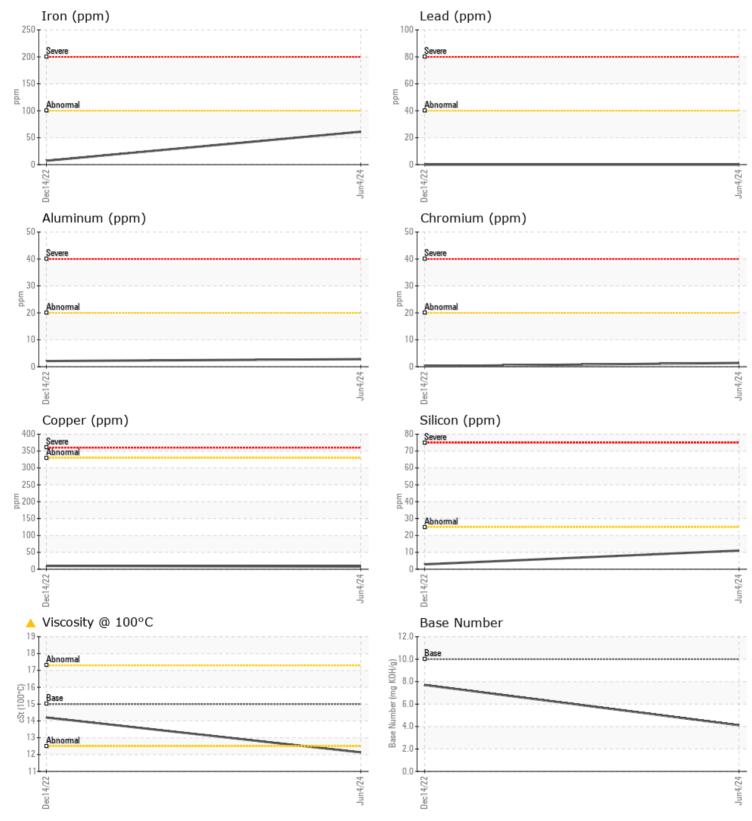

### SAMPLE INFORMATION

| Sample Number   |             | VCP438412      | VCP399252   | <br> |
|-----------------|-------------|----------------|-------------|------|
| Sample Date     |             | 04 Jun 2024    | 14 Dec 2022 | <br> |
| Machine Hours   |             | 1759           | 614         | <br> |
| Oil Hours       |             | 0              | 0           | <br> |
| Oil Changed     |             | Changed        | Changed     | <br> |
| Sample Status   |             | SEVERE         | NORMAL      | <br> |
|                 |             |                |             |      |
| OIL CON         | DITION      |                |             |      |
| Visc @ 100°C    | cSt         | <b>A</b> 12.13 | 14.2        | <br> |
| Base Number (BN | l) mg KOH/g | <b>4.11</b>    | 7.7         | <br> |
| Oxidation (PA)  | %           | 152            | 99          | <br> |
|                 |             |                |             |      |
| CONTAM          | INATION     |                |             |      |
| Water           | %           | NEG            | NEG         | <br> |
| Soot %          | %           | 0.8            | 0.8         | <br> |
| Nitration (PA)  | %           | 119            | 102         | <br> |
| Sulfation (PA)  | %           | 91             | 71          | <br> |
| Glycol          | %           | NEG            | NEG         | <br> |
| Fuel            | %           | <b>11.7</b>    | < 1.0       | <br> |
| Silicon         | ppm         | <b>11</b>      | 3           | <br> |
| Sodium          | ppm         | 3              | 0           | <br> |
| Potassium       | ppm         | 0              | 6           | <br> |
|                 |             |                |             |      |

### WEAR METALS

| WEAK I     | METALS |          |             |      |
|------------|--------|----------|-------------|------|
| Iron       | ppm    | 61       | 7           | <br> |
| Copper     | ppm    | 8        | 10          | <br> |
| Lead       | ppm    | 0        | 0           | <br> |
| Tin        | ppm    |          | □ <1        | <br> |
| Aluminum   | ppm    | 3        | 2           | <br> |
| Chromium   | ppm    | <b>1</b> | □ <1        | <br> |
| Molybdenum | ppm    | 64       | 33          | <br> |
| Nickel     | ppm    | 0        | 0           | <br> |
| Titanium   | ppm    | 0        | 0           | <br> |
| Silver     | ppm    | 0        | <b></b> <1  | <br> |
| Manganese  | ppm    | <b>1</b> | <b></b> < 1 | <br> |
| Vanadium   | maa    | 0        | <1          | <br> |

#### Diagnosis

We advise that you check the fuel injection system. The oil change at the time of sampling has been noted. We recommend an early resample to monitor this condition.All component wear rates are normal. There is a high amount of fuel present in the oil. Fuel is present in the oil and is lowering the viscosity. The oil is no longer serviceable due to the presence of contaminants.