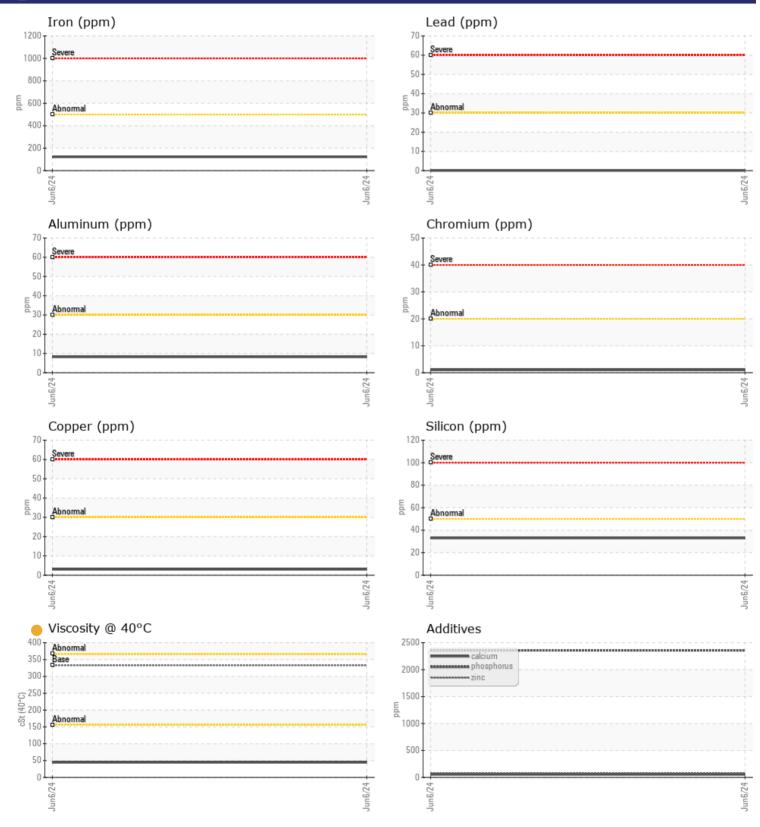

#### Job No:

Boron

ppm

|               | INFORMATION |             |      |  |
|---------------|-------------|-------------|------|--|
| Sample Number |             | VCP454934   | <br> |  |
| Sample Date   |             | 06 Jun 2024 | <br> |  |
| Machine Hours |             | 2532        | <br> |  |
| Oil Hours     |             | 0           | <br> |  |
| Oil Changed   |             | Changed     | <br> |  |
| Sample Status |             | ATTENTION   | <br> |  |
|               |             |             |      |  |
| OIL CON       | DITION      |             |      |  |
| Visc @ 40°C   | cSt         | 44.5        | <br> |  |
|               | 000         | - 1.05      |      |  |
| VOLVO         |             |             | <br> |  |
|               | INATION     |             |      |  |
| Water         | %           | NEG         | <br> |  |
| Silicon       | ppm         | 33          | <br> |  |
| Sodium        | ppm         | 8           | <br> |  |
| otassium      | ppm         |             | <br> |  |
| VOLVO         |             |             |      |  |
| WEAR M        | IETALS      |             |      |  |
| ron           | ppm         | <b>122</b>  | <br> |  |
| Copper        | ppm         | 3           | <br> |  |
| Lead          | ppm         | 0           | <br> |  |
| Гin           | ppm         | 0           | <br> |  |
| Aluminum      | ppm         | 8           | <br> |  |
| Chromium      | ppm         | ■1          | <br> |  |
| Molybdenum    | ppm         | 3           | <br> |  |
| Nickel        | ppm         | 0           | <br> |  |
| Titanium      | ppm         | 0           | <br> |  |
| Silver        | ppm         | 0           | <br> |  |
| Manganese     | ppm         | <b>4</b>    | <br> |  |
| Vanadium      | ppm         | 0           | <br> |  |
| VOLVO         |             |             |      |  |
| additiv 🏹     | ES          |             |      |  |
| Calcium       | ppm         | <b>5</b> 4  | <br> |  |
| Magnesium     | ppm         | 13          | <br> |  |
| Zinc          | ppm         | 82          | <br> |  |
| Phosphorus    | ppm         | 2358        | <br> |  |
| Barium        | ppm         | 0           | <br> |  |
| Davan         | 10.10.17.7  | = 150       |      |  |

## Diagnosis

Resample at the next service interval to monitor.All component wear rates are normal. There is no indication of any contamination in the oil. The oil viscosity is lower than normal. Confirm oil type.