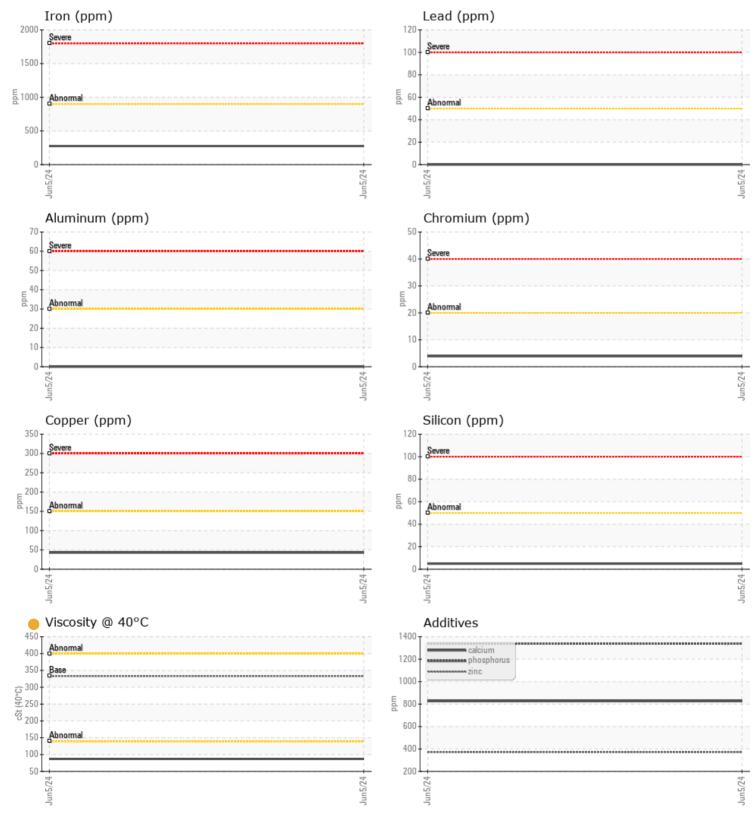

#### Job No:

Boron

| VOLVO         |             | •           |      |  |
|---------------|-------------|-------------|------|--|
|               | INFORMATION |             |      |  |
| Sample Number |             | VCP454940   | <br> |  |
| Sample Date   |             | 05 Jun 2024 | <br> |  |
| Machine Hours |             | 2532        | <br> |  |
| Oil Hours     |             | 0           | <br> |  |
| Oil Changed   |             | Changed     | <br> |  |
| Sample Status |             | ATTENTION   | <br> |  |
| VOLVO         |             |             |      |  |
| UIL CON       | DITION      |             |      |  |
| Visc @ 40°C   | cSt         | 87.1        | <br> |  |
|               |             | •           |      |  |
| VOLVO         |             |             | <br> |  |
|               | MINATION    |             |      |  |
| Water         | %           | NEG         | <br> |  |
| Silicon       | ppm         | 5           | <br> |  |
| Sodium        | ppm         | ■ <1        | <br> |  |
| Potassium     | ppm         | <b></b> <1  | <br> |  |
| VOLVO         |             |             |      |  |
| WEAR N        | IETALS      |             |      |  |
| Iron          | ppm         | 276         | <br> |  |
| Copper        | ppm         | 43          | <br> |  |
| Lead          | ppm         | 0           | <br> |  |
| Tin           | ppm         | 2           | <br> |  |
| Aluminum      | ppm         | 0           | <br> |  |
| Chromium      | ppm         | 4           | <br> |  |
| Molybdenum    | ppm         | 7           | <br> |  |
| Nickel        | ppm         | 2           | <br> |  |
| Titanium      | ppm         | 0           | <br> |  |
| Silver        | ppm         | 0           | <br> |  |
| Manganese     | ppm         | 8           | <br> |  |
| Vanadium      | ppm         | 0           | <br> |  |
|               |             |             |      |  |
| VOLVO         | IES         |             | <br> |  |
| V ADDITIV     | 122         |             |      |  |
| Calcium       | ppm         | 826         | <br> |  |
| Magnesium     | ppm         | 3           | <br> |  |
| Zinc          | ppm         | 371         | <br> |  |
| Phosphorus    | ppm         | 1339        | <br> |  |
| Barium        | ppm         | 2           | <br> |  |
| -             |             |             |      |  |

## Diagnosis

The oil change at the time of sampling has been noted. Resample at the next service interval to monitor.All component wear rates are normal. There is no indication of any contamination in the oil. The oil viscosity is lower than normal. Confirm oil type.

# **CONSTRUCTION EQUIPMENT**

GRAPHS

VOLVO

Report Id: VOLVO0096 [WUSCAR] 06203085 (Generated: 06/10/2024 15:28:21) Rev: 1

Contact/Location: Robert LaPlante - VOLVO0096