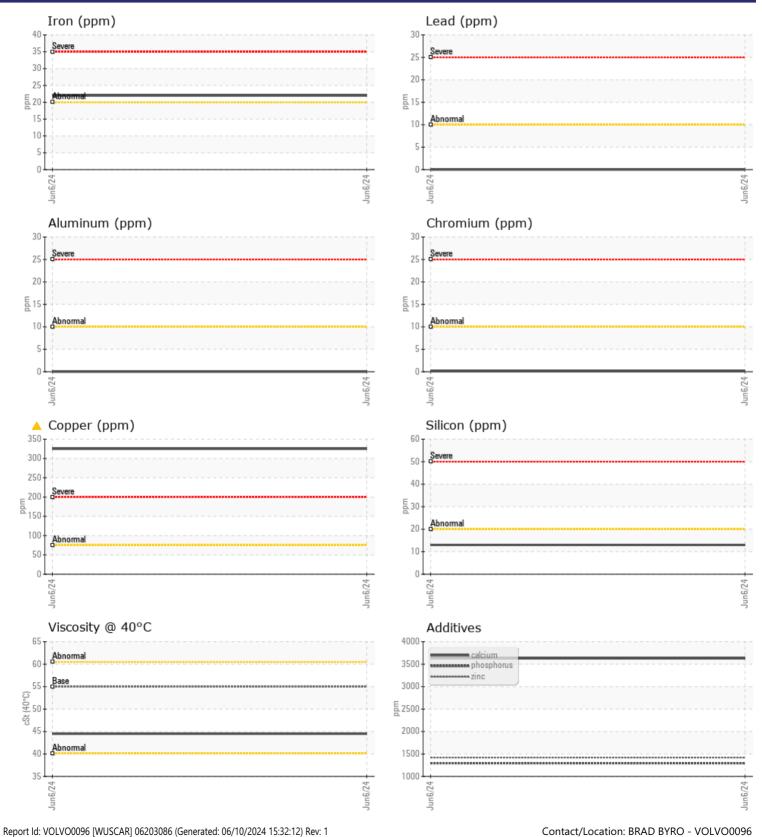

## Job No:

Boron

|               | INFORMATION |                 |      |                                                                                |
|---------------|-------------|-----------------|------|--------------------------------------------------------------------------------|
| Sample Number |             | VCP454939       | <br> |                                                                                |
| Sample Date   |             | 06 Jun 2024     | <br> | <br>ALTA EQUIPMENT/FLAGLER EQUIPMENT LLC                                       |
| Machine Hours |             | 2532            | <br> | <br>9601 BOGGY CREEK RD                                                        |
| Oil Hours     |             | 0               | <br> | <br>ORLANDO, FL                                                                |
| Oil Changed   |             | Not Changd      | <br> | <br>US 32824                                                                   |
| Sample Status |             | ABNORMAL        | <br> | <br>Contact: BRAD BYRO                                                         |
| VOLVO         |             |                 |      | bradley.byro@altg.com                                                          |
| V OIL CON     | DITION      |                 |      | T: (407)850-9614                                                               |
| Visc @ 40°C   | cSt         | 44.5            | <br> | <br>F: (407)659-8720                                                           |
|               |             |                 |      |                                                                                |
| VOLVO         |             |                 | <br> | <br>Diagnosis                                                                  |
| CONTAM        | MINATION    |                 |      | No corrective action is recommended                                            |
| Water         | %           | NEG             | <br> | <br>at this time. Resample at the next                                         |
| Silicon       | ppm         | <b>1</b> 3      | <br> | <br>service interval to monitor.The                                            |
| Sodium        | ppm         | 4               | <br> | <br>copper level is abnormal. There is no                                      |
| Potassium     | ppm         | 0               | <br> | <br>indication of any contamination in<br>the oil. The condition of the oil is |
| WEAR N        | AFTAI S     |                 |      | acceptable for the time in service.                                            |
| Iron          | ppm         | 22              | <br> |                                                                                |
| Copper        | ppm         | <b>A</b> 325    | <br> |                                                                                |
| Lead          | ppm         | 0               | <br> |                                                                                |
| Tin           | ppm         | 0               | <br> |                                                                                |
| Aluminum      | ppm         | 0               | <br> |                                                                                |
| Chromium      | ppm         | <br><b>_</b> <1 | <br> |                                                                                |
| Molybdenum    | ppm         | 0               | <br> |                                                                                |
| Nickel        | ppm         | 0               | <br> |                                                                                |
| Titanium      | ppm         | 0               | <br> |                                                                                |
| Silver        | ppm         | 0               | <br> |                                                                                |
| Manganese     | ppm         | 2               | <br> |                                                                                |
| Vanadium      | ppm         | 0               | <br> |                                                                                |
|               | IES         |                 |      |                                                                                |
| Calcium       | ppm         | 3629            | <br> |                                                                                |
| Magnesium     | ppm         | 9               | <br> |                                                                                |
| Zinc          | ppm         | 1420            | <br> |                                                                                |
| Phosphorus    | ppm         | 1294            | <br> |                                                                                |
| Barium        | ppm         | 1               | <br> |                                                                                |
| -             | l= l=       |                 |      |                                                                                |

## **CONSTRUCTION EQUIPMENT**

GRAPHS

VOLVO