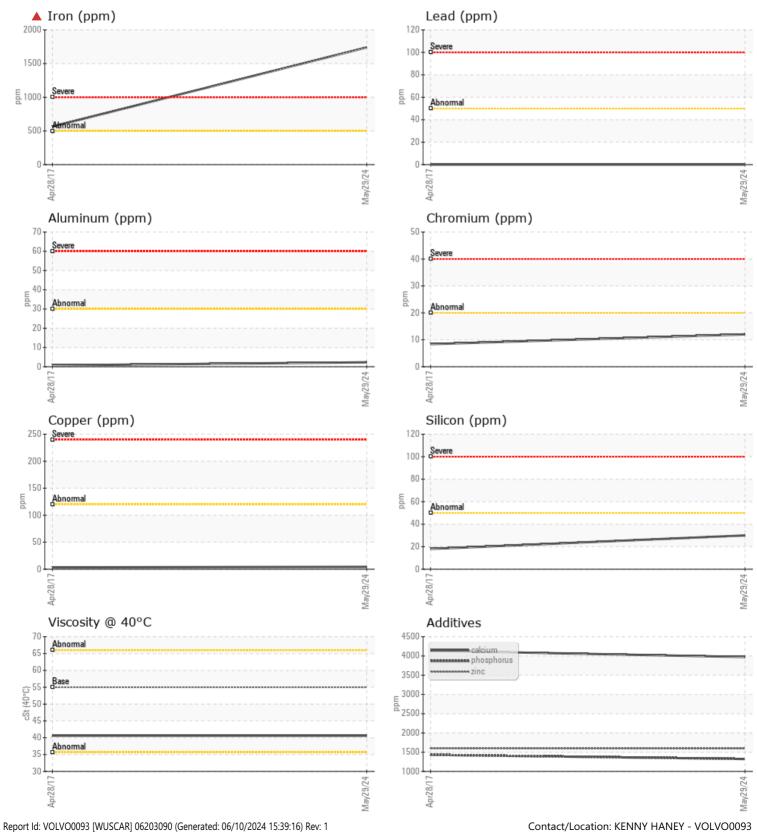

CONSTRUCTION EQUIPMENT 572727 ALL COUNTY RE VOLVO L110H 631017 - REAR AXLE

 Sample No:
 VCP450652

 Oil Type:
 VOLVO WB 102

 Job No:
 572727 ALL COUNTY RE

VOLVO

| VOLVO         |               |             |             |      |
|---------------|---------------|-------------|-------------|------|
| SAMPLI        | E INFORMATION | l           |             |      |
| Sample Number |               | VCP450652   | VCP191718   | <br> |
| Sample Date   |               | 29 May 2024 | 28 Apr 2017 | <br> |
| Machine Hours |               | 12291       | 2059        | <br> |
| Oil Hours     |               | 0           | 2059        | <br> |
| Oil Changed   |               | Not Changd  | Changed     | <br> |
| Sample Status |               | SEVERE      | ABNORMAL    | <br> |
|               |               |             |             |      |
| OIL CON       | DITION        |             |             |      |
| Visc @ 40°C   | cSt           | <b>40.6</b> | 40.61       | <br> |
|               |               |             |             |      |
|               | MINATION      |             |             |      |
|               |               | ·           |             |      |
| Water         | %             | NEG         | NEG         | <br> |
| Silicon       | ppm           | <b>30</b>   | 18          | <br> |
| Sodium        | ppm           | 3           | 4           | <br> |
| Potassium     | ppm           | 0           | 0           | <br> |
|               |               |             |             |      |
| WEAR I        | METALS        |             |             |      |
| Iron          | ppm           | 🔺 1741      | <b>6</b> 5  | <br> |
| Copper        | ppm           | <b>4</b>    | 3           | <br> |
| Lead          | ppm           | 0           | 0           | <br> |
| Tin           | ppm           | <b></b> <1  | 13          | <br> |
| Aluminum      | ppm           | 2           | < 1         | <br> |
| Chromium      | ppm           | <b>12</b>   | 8           | <br> |
| Molybdenum    | ppm           | 201         | 10          | <br> |
| Nickel        | ppm           | 7           | 2           | <br> |
| Titanium      | ppm           | <1          | 0           | <br> |
| Silver        | ppm           | 0           | 0           | <br> |
| Manganese     | ppm           | <b>1</b> 5  | 14          | <br> |
| Vanadium      | ppm           | <1          | 0           | <br> |
|               |               |             |             |      |

## Diagnosis

We recommend that you drain the oil from the component if this has not already been done. We advise that you inspect for the source(s) of wear. We recommend an early resample to monitor this condition. The iron level is severe. Gear wear is indicated. There is no indication of any contamination in the oil. The oil is no longer serviceable as a result of the abnormal and/or severe wear.

## **CONSTRUCTION EQUIPMENT**

GRAPHS

VOLVO