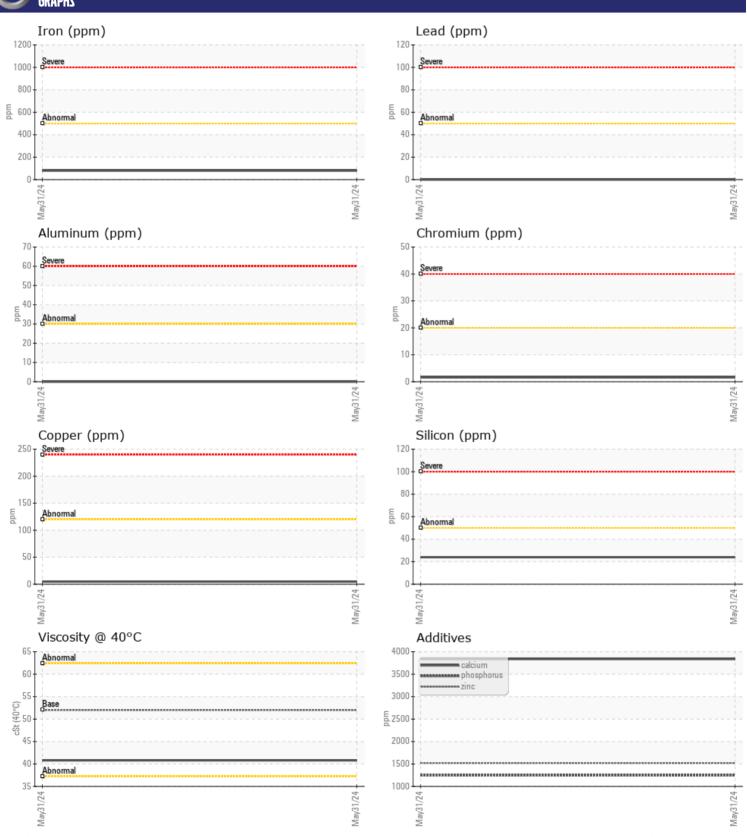

## CONSTRUCTION EQUIPMENT 717751 SYNERGY VOLVO L70H 623737 - REAR AXLE

Sample No: VCP449598

Oil Type: VOLVO WET BRAKE TRANSAXLE OIL

**Job No:** 717751 SYNERGY

| SAMPLE        | INFORMATIO | N             |          |  |
|---------------|------------|---------------|----------|--|
| Sample Number |            | VCP449598     | <br>     |  |
| Sample Date   |            | 31 May 2024   | <br>     |  |
| Machine Hours |            | 4509          | <br>     |  |
| Oil Hours     |            | 0             | <br>     |  |
| Oil Changed   |            | Changed       | <br>     |  |
| Sample Status |            | NORMAL        | <br>     |  |
|               |            |               |          |  |
| OIL CON       | NITION     |               |          |  |
|               |            | ·             | <u>,</u> |  |
| Visc @ 40°C   | cSt        | <b>40.8</b>   | <br>     |  |
| VOLVO         |            |               |          |  |
| CONTAN        | MINATION   |               |          |  |
| Water         | %          | NEG           | <br>     |  |
| Silicon       | ppm        | <b>■24</b>    | <br>     |  |
| Sodium        | ppm        | ■8            | <br>     |  |
| Potassium     | ppm        | ■0            | <br>     |  |
| Totassiani    | ррпп       |               |          |  |
| VOLVO         |            |               |          |  |
| WEAR N        | METALS     |               |          |  |
| Iron          | ppm        | ■80           | <br>     |  |
| Copper        | ppm        | <b>■</b> 5    | <br>     |  |
| Lead          | ppm        | <b>0</b>      | <br>     |  |
| Tin           | ppm        | <b>■</b> <1   | <br>     |  |
| Aluminum      | ppm        | <b>0</b>      | <br>     |  |
| Chromium      | ppm        | <b>2</b>      | <br>     |  |
| Molybdenum    | ppm        | <b>■&lt;1</b> | <br>     |  |
| Nickel        | ppm        | ■0            | <br>     |  |
| Titanium      | ppm        | 0             | <br>     |  |
| Silver        | ppm        | 0             | <br>     |  |
| Manganese     | ppm        | <b>■</b> 3    | <br>     |  |
| Vanadium      | ppm        | 0             | <br>     |  |
|               |            |               |          |  |
| ADDITIV       | IFS        |               |          |  |
| Calcium       |            | <b></b>       | <br>     |  |
|               | ppm        | 3838          |          |  |
| Magnesium     | ppm        | <b>14</b>     | <br>     |  |
| Zinc          | ppm        | <b>□</b> 1521 | <br>     |  |
| Phosphorus    | ppm        | <b>1249</b>   | <br>     |  |
| Barium        | ppm        | <b>0</b>      | <br>     |  |
| Boron         | ppm        | <b>154</b>    | <br>     |  |

## Diagnosis

Resample at the next service interval to monitor. All component wear rates are normal. There is no indication of any contamination in the oil. The condition of the oil is acceptable for the time in service.