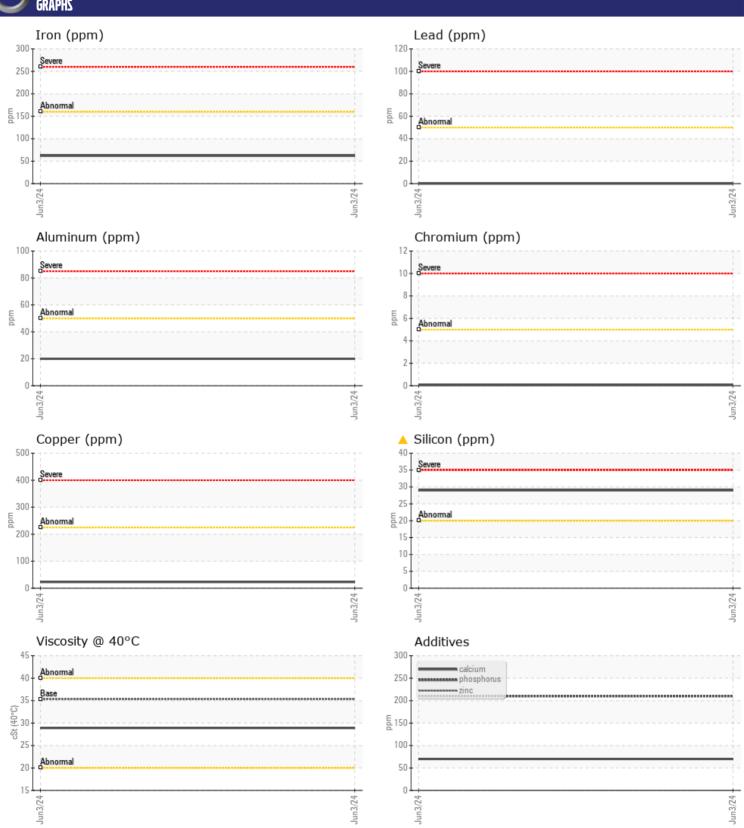

Sample No: VCP445700

Oil Type: VOLVO AUTOMATIC TRANSMISSION FLUID AT102

**Job No:** 717448 RENTAL

| VOLVO         | INFORMATIO    | 7             |          |      |
|---------------|---------------|---------------|----------|------|
|               | . INFURMATIUI |               | <u> </u> |      |
| Sample Number |               | VCP445700     |          | <br> |
| Sample Date   |               | 03 Jun 2024   |          | <br> |
| Machine Hours |               | 1160          |          | <br> |
| Oil Hours     |               | 0             |          | <br> |
| Oil Changed   |               | Not Changd    |          | <br> |
| Sample Status |               | ABNORMAL      |          | <br> |
| VOLVO         |               |               |          |      |
| OIL CON       | DITION        |               |          |      |
| Visc @ 40°C   | cSt           | 28.9          |          | <br> |
|               |               |               |          |      |
| VOLVO         | UNIS TION     |               |          |      |
| LUNTAN        | INATION       |               |          |      |
| Water         | %             | NEG           |          | <br> |
| Silicon       | ppm           | <u>^</u> 29   |          | <br> |
| Sodium        | ppm           | <b>6</b>      |          | <br> |
| Potassium     | ppm           | <b>1</b>      |          | <br> |
|               |               |               |          |      |
| WEAR M        | AETAI C       |               |          |      |
| _             |               |               |          |      |
| Iron          | ppm           | <b>62</b>     |          | <br> |
| Copper        | ppm           | ■23           |          | <br> |
| Lead          | ppm           | ■0            |          | <br> |
| Tin           | ppm           | <b>4</b>      |          | <br> |
| Aluminum      | ppm           | ■20           |          | <br> |
| Chromium      | ppm           | <b>■&lt;1</b> |          | <br> |
| Molybdenum    | ppm           | ■0            |          | <br> |
| Nickel        | ppm           | ■2            |          | <br> |
| Titanium      | ppm           | <1            |          | <br> |
| Silver        | ppm           | ■0            |          | <br> |
| Manganese     | ppm           | ■5            |          | <br> |
| Vanadium      | ppm           | 0             |          | <br> |
| VOLVO         |               |               |          | <br> |
| ADDITIV       | IES           |               |          |      |
| Calcium       | ppm           | <b>70</b>     |          | <br> |
| Magnesium     | ppm           | ■0            |          | <br> |
| Zinc          | ppm           | ■0            |          | <br> |
| Phosphorus    | ppm           | <b>210</b>    |          | <br> |
| Barium        | ppm           | <b>■</b> <1   |          | <br> |
| Boron         | ppm           | <b>81</b>     |          | <br> |
| DOTOIT        | ppiii         | <b>0</b> 1    |          |      |

## Diagnosis

No corrective action is recommended at this time. Resample at the next service interval to monitor.All component wear rates are normal. Elemental level of silicon (Si) above normal indicating ingress of seal material. The condition of the fluid is acceptable for the time in service.