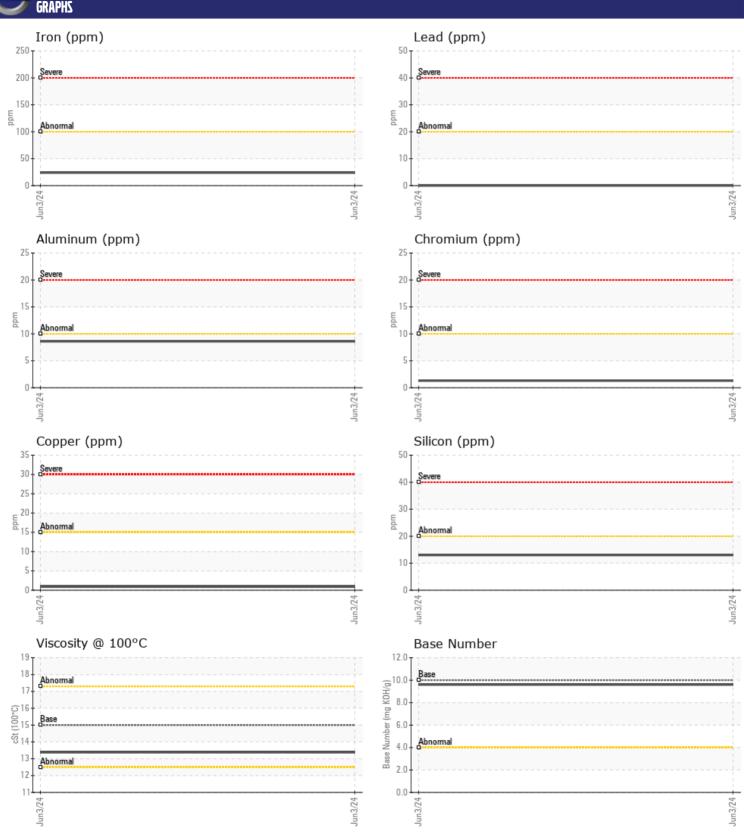

| WEAR       | AFTAI S |               |      |  |
|------------|---------|---------------|------|--|
| _          |         | <b>24</b>     |      |  |
| Iron       | ppm     | ■24           | <br> |  |
| Copper     | ppm     | <b>■&lt;1</b> | <br> |  |
| Lead       | ppm     | <b>0</b>      | <br> |  |
| Tin        | ppm     | <b>■1</b>     | <br> |  |
| Aluminum   | ppm     | <b>■</b> 9    | <br> |  |
| Chromium   | ppm     | <b>■</b> 1    | <br> |  |
| Molybdenum | ppm     | <b>43</b>     | <br> |  |
| Nickel     | ppm     | <b>■</b> 0    | <br> |  |
| Titanium   | ppm     | 0             | <br> |  |
| Silver     | ppm     | <b>■</b> 0    | <br> |  |
| Manganese  | ppm     | <b>■</b> <1   | <br> |  |
| Vanadium   | ppm     | 0             | <br> |  |

| ADDITI     | VES |               |      |  |
|------------|-----|---------------|------|--|
| Calcium    | ppm | <b>1963</b>   | <br> |  |
| Magnesium  | ppm | ■529          | <br> |  |
| Zinc       | ppm | <b>1221</b>   | <br> |  |
| Phosphorus | ppm | <b>1077</b>   | <br> |  |
| Barium     | ppm | <b>■&lt;1</b> | <br> |  |
| Boron      | ppm | ■32           | <br> |  |

## CONSTRUCTION EQUIPMENT 728047 ATLAS VOLVO EC220 314437 - DIESEL ENGINE

Sample No: VCP454559

Oil Type: VOLVO ULTRA DIESEL ENGINE OIL 15W40 VDS-3

**Job No:** 728047 ATLAS

| SAMPLE IN            | IFORMATION  |             |      |  |
|----------------------|-------------|-------------|------|--|
| Sample Number        |             | VCP454559   | <br> |  |
| Sample Date          |             | 03 Jun 2024 | <br> |  |
| Machine Hours        |             | 2119        | <br> |  |
| Oil Hours            |             | 0           | <br> |  |
| Oil Changed          |             | Changed     | <br> |  |
| Sample Status        |             | NORMAL      | <br> |  |
|                      |             |             |      |  |
| OIL CONDIT           | <b>FION</b> |             |      |  |
| Visc @ 40°C          | cSt         | ■98.3       | <br> |  |
| Visc @ 100°C         | cSt         | ■13.38      | <br> |  |
| Viscosity Index (VI) | Scale       | <b>135</b>  | <br> |  |
| Base Number (BN)     | mg KOH/g    | ■9.6        | <br> |  |
| Oxidation (PA)       | %           | 83          | <br> |  |

| CONTAMINATION  |     |            |  |  |  |
|----------------|-----|------------|--|--|--|
| Water          | %   | NEG        |  |  |  |
| Soot %         | %   | ■ 0.2      |  |  |  |
| Nitration (PA) | %   | 71         |  |  |  |
| Sulfation (PA) | %   | 61         |  |  |  |
| Glycol         | %   | NEG        |  |  |  |
| Fuel           | %   | <1.0       |  |  |  |
| Silicon        | ppm | <b>13</b>  |  |  |  |
| Sodium         | ppm | <b>2</b>   |  |  |  |
| Potassium      | ppm | <b>□</b> 0 |  |  |  |

## Diagnosis

Resample at the next service interval to monitor. All component wear rates are normal. There is no indication of any contamination in the oil. The BN result indicates that there is suitable alkalinity remaining in the oil. The condition of the oil is suitable for further service.