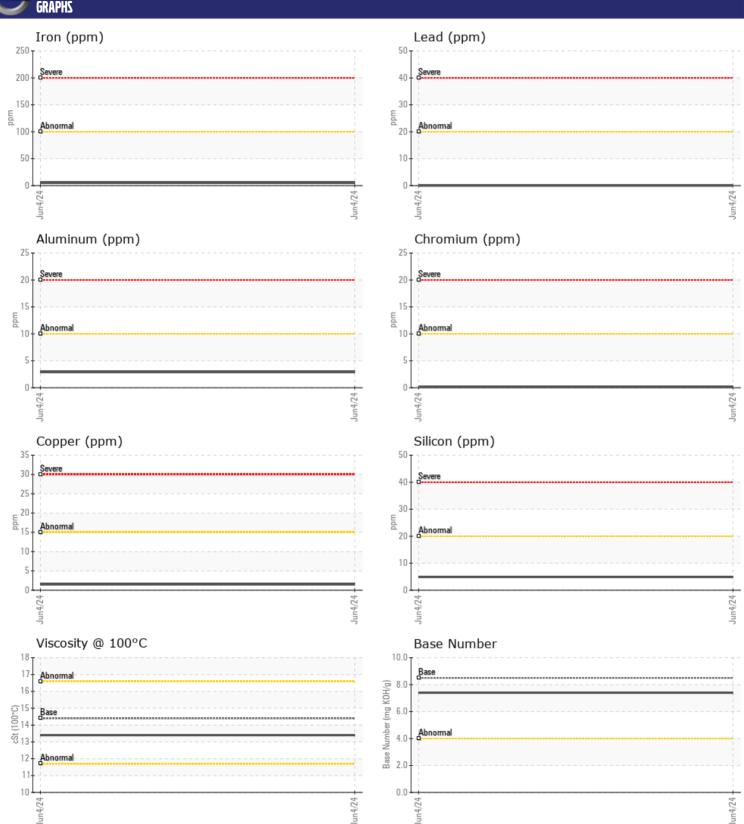

# CONSTRUCTION EQUIPMENT G08869 VOLVO L60H 623296 - DIESEL ENGINE

Sample No: VCP440216

Oil Type: DIESEL ENGINE OIL SAE 40

**Job No:** G08869

| VOLVO            |            |               |      |  |
|------------------|------------|---------------|------|--|
| SAMPLE II        | NFORMATION |               |      |  |
| Sample Number    | -          | VCP440216     | <br> |  |
| Sample Date      |            | 04 Jun 2024   | <br> |  |
| Machine Hours    |            | 8134          | <br> |  |
| Oil Hours        |            | 0             | <br> |  |
| Oil Changed      |            | N/A           | <br> |  |
| Sample Status    |            | NORMAL        | <br> |  |
|                  |            |               |      |  |
| OIL CONDI        | TION       |               |      |  |
| Visc @ 100°C     | cSt        | <b>13.4</b>   | <br> |  |
| Base Number (BN) |            | <b>7.4</b>    | <br> |  |
| Oxidation (PA)   | %          | 57            | <br> |  |
| Oxidation (174)  | 70         | 31            |      |  |
| VOLVO            |            |               |      |  |
| CONTAMIN         | NATION     |               |      |  |
| Water            | %          | NEG           | <br> |  |
| Soot %           | %          | ■ 0.1         | <br> |  |
| Nitration (PA)   | %          | 53            | <br> |  |
| Sulfation (PA)   | %          | 55            | <br> |  |
| Glycol           | %          | NEG           | <br> |  |
| Fuel             | %          | <1.0          | <br> |  |
| Silicon          | ppm        | <b>5</b>      | <br> |  |
| Sodium           | ppm        | <b>■</b> 0    | <br> |  |
| Potassium        | ppm        | <b>2</b>      | <br> |  |
|                  |            |               |      |  |
| WEAR ME          | 7147       |               |      |  |
| _                |            |               |      |  |
| Iron             | ppm        | <b>5</b>      | <br> |  |
| Copper           | ppm        | <b>2</b>      | <br> |  |
| Lead             | ppm        | <b>0</b>      | <br> |  |
| Tin              | ppm        | <b>■</b> <1   | <br> |  |
| Aluminum         | ppm        | <b>3</b>      | <br> |  |
| Chromium         | ppm        | <b>■&lt;1</b> | <br> |  |
| Molybdenum       | ppm        | <b>■</b> 93   | <br> |  |
| Nickel           | ppm        | <b>0</b>      | <br> |  |
| Titanium         | ppm        | <b></b>       | <br> |  |
| Silver           | ppm        | <b>0</b>      | <br> |  |
| Manganese        | ppm        | <b>0</b>      | <br> |  |
| Vanadium         | ppm        | 0             | <br> |  |
| VOLVO            |            |               |      |  |
| ADDITIVE:        | <u> </u>   |               |      |  |
| Calcium          | ppm        | <b>1416</b>   | <br> |  |
| Magnesium        | ppm        | <b>442</b>    | <br> |  |
| Zinc             | ppm        | <b>1242</b>   | <br> |  |
| Phosphorus       | ppm        | <b>1117</b>   | <br> |  |
| Barium           | ppm        | <b>1</b>      | <br> |  |
|                  | P. P       |               |      |  |

### Diagnosis

Resample at the next service interval to monitor. The fluid was not specified, however, a fluid match indicates that this fluid is (GENERIC) DIESEL ENGINE OIL SAE 40. Please confirm.

All component wear rates are normal. There is no indication of any contamination in the oil. The BN result indicates that there is suitable alkalinity remaining in the oil. The condition of the oil is suitable for further service.