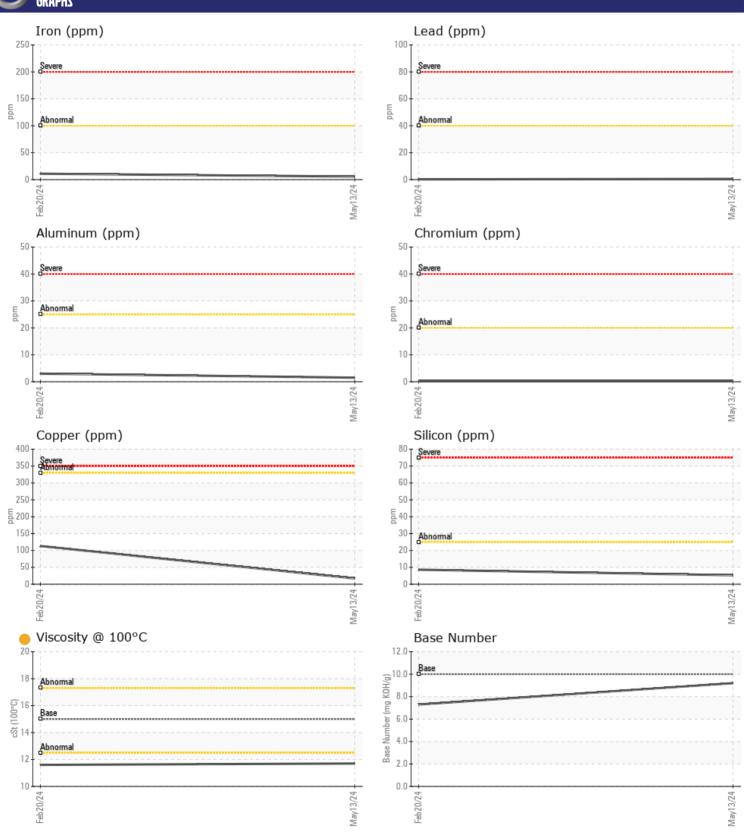

## Diagnosis

Oil and filter change at the time of sampling has been noted. Resample at the next service interval to monitor. All component wear rates are normal. There is no indication of any contamination in the oil. The oil viscosity is lower than normal. The BN result indicates that there is suitable alkalinity remaining in the oil. Confirm oil type.

## GRAPHS