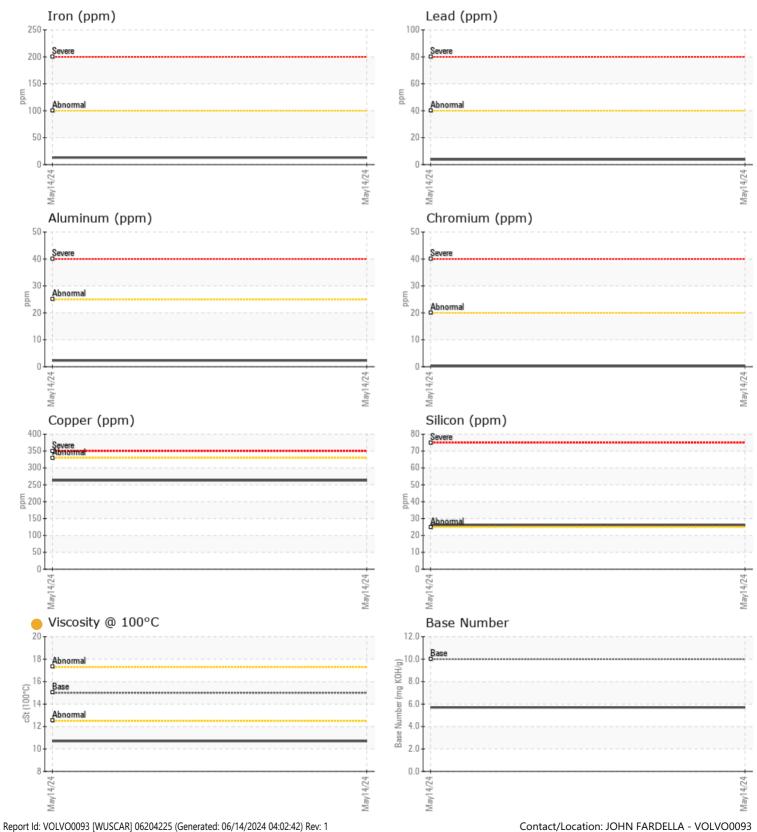

NEG

0.2

26

**4** 

2

1

715875 MOSAIC

| VOLVO            |            |             |      |      |
|------------------|------------|-------------|------|------|
|                  | NFORMATION |             |      |      |
| Sample Number    | -          | VCP445566   | <br> |      |
| Sample Date      |            | 14 May 2024 | <br> |      |
| Machine Hours    |            | 667         | <br> |      |
| Oil Hours        |            | 667         | <br> |      |
| Oil Changed      |            | Changed     | <br> |      |
| Sample Status    |            | ATTENTION   | <br> |      |
|                  |            |             |      |      |
| OIL COND         | ITION      |             |      |      |
| Visc @ 100°C     | cSt        | 10.7        | <br> |      |
| Base Number (BN) | mg KOH/g   | 5.7         | <br> |      |
| Oxidation (PA)   | %          | 56          | <br> |      |
|                  |            |             |      |      |
| CONTAMI          | NATION     |             |      |      |
| Water            | %          | NEG         | <br> | <br> |
| Soot %           | %          | <b>0.1</b>  | <br> |      |
| Nitration (PA)   | %          | 82          | <br> |      |
| Sulfation (PA)   | %          | 54          | <br> |      |

| WEAD       | METALS |            |      |  |
|------------|--------|------------|------|--|
| WEAR I     | METALS |            |      |  |
| Iron       | ppm    | <b>1</b> 3 | <br> |  |
| Copper     | ppm    | 263        | <br> |  |
| Lead       | ppm    | 4          | <br> |  |
| Tin        | ppm    | 2          | <br> |  |
| Aluminum   | ppm    | 2          | <br> |  |
| Chromium   | ppm    |            | <br> |  |
| Molybdenum | ppm    | 83         | <br> |  |
| Nickel     | ppm    | <b></b> <1 | <br> |  |
| Titanium   | ppm    | <1         | <br> |  |
| Silver     | ppm    | 0          | <br> |  |
| Manganese  | ppm    | 2          | <br> |  |
| Vanadium   | ppm    | <1         | <br> |  |
|            |        |            |      |  |

## **CONSTRUCTION EQUIPMENT**

GRAPHS

VOLVO

Contact/ Locati