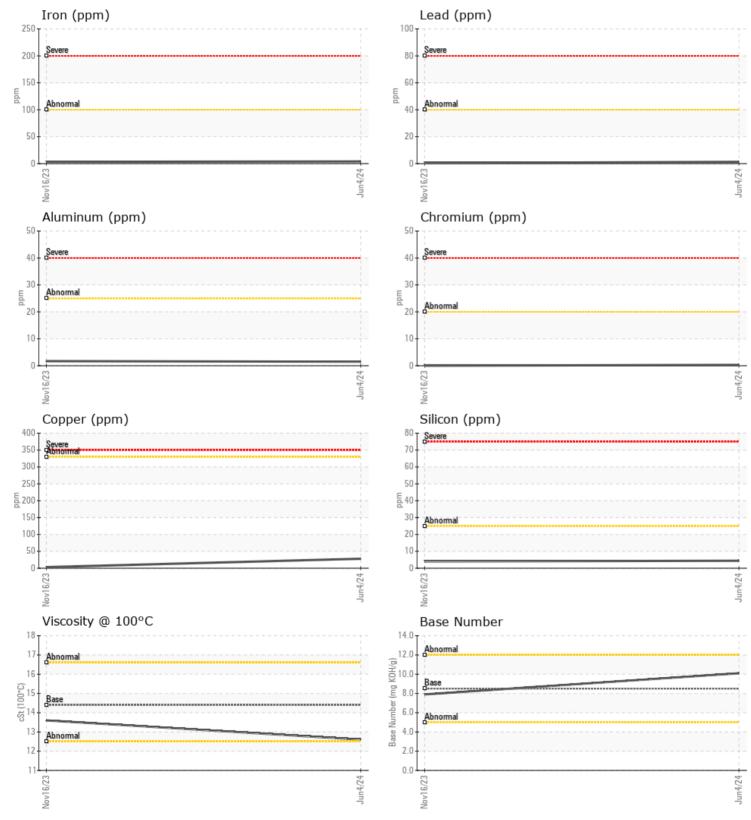

## **CONSTRUCTION EQUIPMENT**

GRAPHS

VOLVO

Report Id: VOLVO8770 [WUSCAR] 06204230 (Generated: 06/11/2024 11:31:39) Rev: 1

Contact/Location: TONY PAYAN - VOLVO8770