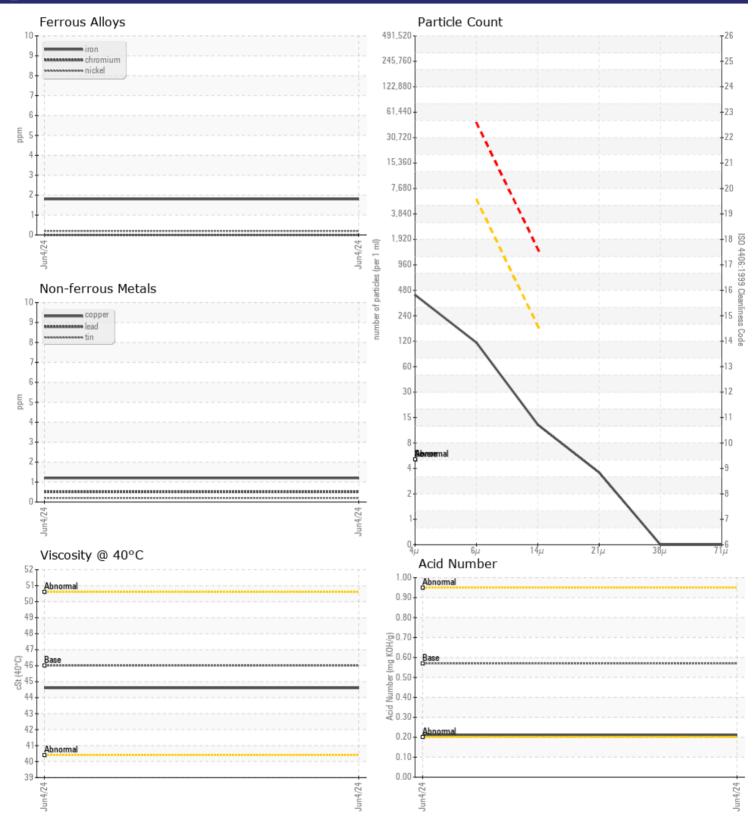

### CONSTRUCTION EQUIPMENT SW-35693-2 RIGID BLD VOLVO A45G 352709 - HYDRAULIC SYSTE

Sample No:VCP454287Oil Type:AW HYDRAULIC OIL ISO 46Job No:SW-35693-2 RIGID BLD

| VOLVO            |           |             |      |  |
|------------------|-----------|-------------|------|--|
| SAMPLE IN        | FORMATION |             |      |  |
| Sample Number    |           | VCP454287   | <br> |  |
| Sample Date      |           | 04 Jun 2024 | <br> |  |
| Machine Hours    |           | 5343        | <br> |  |
| Oil Hours        |           | 0           | <br> |  |
| Oil Changed      |           | Not Changd  | <br> |  |
| Sample Status    |           | NORMAL      | <br> |  |
|                  |           |             |      |  |
| OIL CONDI        | TION      |             |      |  |
| Visc @ 40°C      | cSt       | 44.6        | <br> |  |
| Acid Number (AN) | mg KOH/g  | 0.21        | <br> |  |
|                  |           |             |      |  |

#### Diagnosis

Resample at the next service interval to monitor. The fluid was not specified, however, a fluid match indicates that this fluid is (GENERIC) AW HYDRAULIC OIL ISO 46. Please confirm.

All component wear rates are normal. The system cleanliness is acceptable for your target ISO 4406 cleanliness code. The system and fluid cleanliness is acceptable. The AN level is acceptable for this fluid. The condition of the oil is suitable for further service.