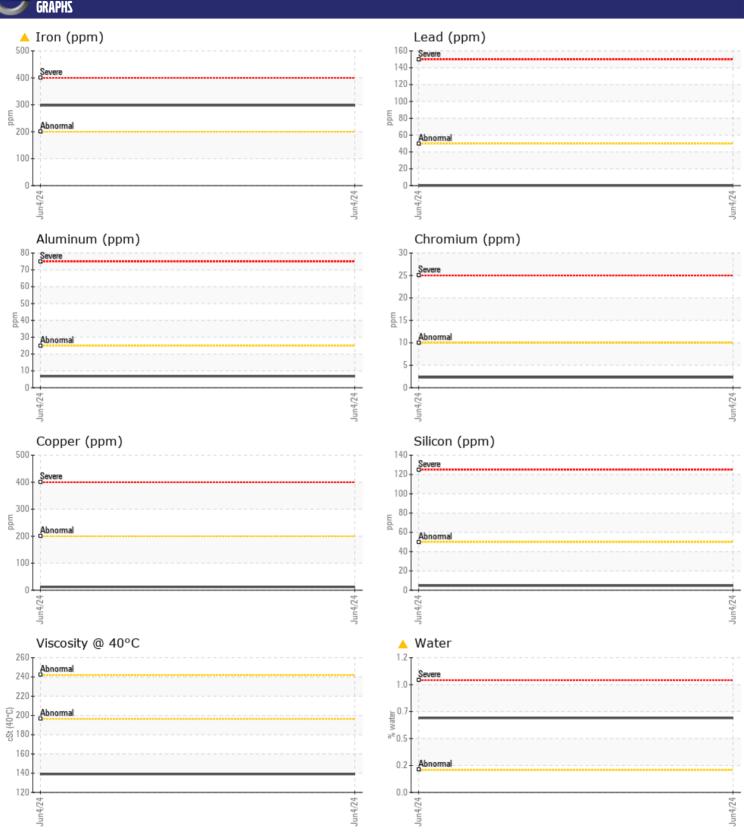

## CONSTRUCTION EQUIPMENT G08869 VOLVO L60H 623296 - GEARBOX

Sample No: VCP440218
Oil Type: {unknown}
Job No: G08869

| VOLVO         |             |                |      |  |
|---------------|-------------|----------------|------|--|
| SAMPLE        | INFORMATION |                |      |  |
| Sample Number | -           | VCP440218      | <br> |  |
| Sample Date   |             | 04 Jun 2024    | <br> |  |
| Machine Hours |             | 8134           | <br> |  |
| Oil Hours     |             | 0              | <br> |  |
| Oil Changed   |             | N/A            | <br> |  |
| Sample Status |             | ABNORMAL       | <br> |  |
| VOLVO         |             |                |      |  |
| OIL CONE      | DITION      |                |      |  |
| Visc @ 40°C   | cSt         | <b>139</b>     | <br> |  |
|               |             |                |      |  |
| VOLVO         | INATION     |                |      |  |
| CONTAM        | INATIUN     |                |      |  |
| Water         | %           | <b>△</b> 0.663 | <br> |  |
| Silicon       | ppm         | <b>■</b> 5     | <br> |  |
| Sodium        | ppm         | <b>12</b>      | <br> |  |
| Potassium     | ppm         | ■1             | <br> |  |
| VOLVO         |             |                |      |  |
| WEAR M        | ETALS       |                |      |  |
| Iron          | ppm         | <u> </u>       | <br> |  |
| Copper        | ppm         | <b>12</b>      | <br> |  |
| Lead          | ppm         | <b>0</b>       | <br> |  |
| Tin           | ppm         | ■0             | <br> |  |
| Aluminum      | ppm         | <b>7</b>       | <br> |  |
| Chromium      | ppm         | <b>2</b>       | <br> |  |
| Molybdenum    | ppm         | 0              | <br> |  |
| Nickel        | ppm         | ■0             | <br> |  |
| Titanium      | ppm         | <1             | <br> |  |
| Silver        | ppm         | 0              | <br> |  |
| Manganese     | ppm         | 3              | <br> |  |
| Vanadium      | ppm         | <1             | <br> |  |
|               |             |                |      |  |
| ADDITIV       | ES          |                |      |  |
| Calcium       | ppm         | 20             | <br> |  |
| Magnesium     | ppm         | 14             | <br> |  |
| Zinc          | ppm         | 36             | <br> |  |
| Phosphorus    | ppm         | 1007           | <br> |  |
| Barium        | ppm         | 0              | <br> |  |
| Boron         | ppm         | 137            | <br> |  |
|               |             |                |      |  |

### Diagnosis

We advise that you check for the source of water entry. Resample at the next service interval to monitor. Gear wear is indicated. Appearance is milky. There is a moderate concentration of water present in the oil. The condition of the oil is acceptable for the time in service.